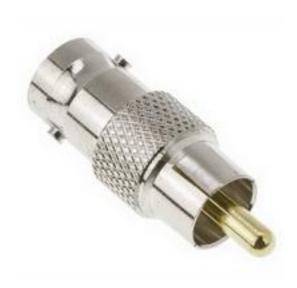

### RS Pro Straight Adapter, Male RCA to Female BNC

RS Stock No: 665-7598

#### **Product Details**

RS Pro straight phono to BNC adapters features male RCA on first end and female BNC on second end. This adapter has brass housing with gold plated brass contact for better audio and video clarity. The adapter is suitable for connecting phono and BNC connectors for best audio video performance. It is voltage rated for 500 V and operates within the temperature range of -65 to 125 deg C.

#### **Features and Benefits**

- Straight phono to BNC adapters
- Male RCA on first end
- Female BNC on second end
- Brass housing with gold plated brass contact
- Temperature range of -65 to 125 deg C