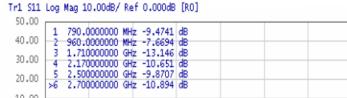

|
| VSWR:                  | ≤2.5:1                                           |
| Frequency Range:       | 790 - 960MHz<br>1710 - 2170MHz<br>2500 - 2700MHz |
| Radiation:             | Omni                                             |
| Polarization:          | Vertical                                         |
|                        |                                                  |

# **Mechanical Specifications**

| Weight:             | 29g            |
|---------------------|----------------|
| Connector:          | SMA Male       |
| Body Material:      | PU/PC          |
| Mounting<br>Method: | Direct connect |



#### **Radiation Plots**

H Plane



E Plane







# Delta 40

2G/3G/4G Flat Swivel Knuckle Antenna

#### **Return Loss**





#### **VSWR**



## **Ordering Details**

| Part number           | Description                                                    |
|-----------------------|----------------------------------------------------------------|
| DELTA40/x/SMAM/S/S/32 | 2G/3G/4G FLAT HINGED DIRECT CONNECT ANTENNA SMA MALE CONNECTOR |