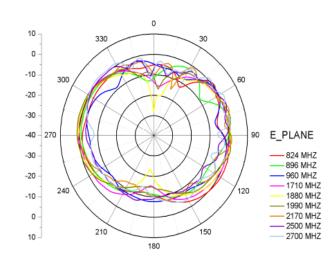

|
| Gain:                  | 2dBi                                             |
| VSWR:                  | ≤2.5:1                                           |
| Frequency Range:       | 790 - 960MHz<br>1710 - 2170MHz<br>2500 - 2700MHz |
| Radiation:             | Omni                                             |
| Polarization:          | Vertical                                         |
|                        |                                                  |

# **Mechanical Specifications**

| Weight:             | 29g            |
|---------------------|----------------|
| Connector:          | SMA Male       |
| Body Material:      | PU/PC          |
| Mounting<br>Method: | Direct connect |



#### **Radiation Plots**

H Plane



E Plane







# Delta 40

2G/3G/4G Flat Swivel Knuckle Antenna

#### **Return Loss**





#### **VSWR**



## **Ordering Details**

| Part number           | Description                                                    |
|-----------------------|----------------------------------------------------------------|
| DELTA40/x/SMAM/S/S/32 | 2G/3G/4G FLAT HINGED DIRECT CONNECT ANTENNA SMA MALE CONNECTOR |