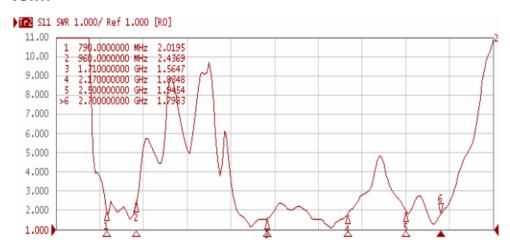

|
| VSWR:                  | ≤2.5:1                                           |
| Frequency Range:       | 790 - 960MHz<br>1710 - 2170MHz<br>2500 - 2700MHz |
| Radiation:             | Omni                                             |
| Polarization:          | Vertical                                         |
|                        |                                                  |

# **Mechanical Specifications**

| Weight:             | 29g            |
|---------------------|----------------|
| Connector:          | SMA Male       |
| Body Material:      | PU/PC          |
| Mounting<br>Method: | Direct connect |



#### **Radiation Plots**

H Plane



E Plane







# Delta 40

2G/3G/4G Flat Swivel Knuckle Antenna

#### **Return Loss**





#### **VSWR**



## **Ordering Details**

| Part number           | Description                                                    |
|-----------------------|----------------------------------------------------------------|
| DELTA40/x/SMAM/S/S/32 | 2G/3G/4G FLAT HINGED DIRECT CONNECT ANTENNA SMA MALE CONNECTOR |