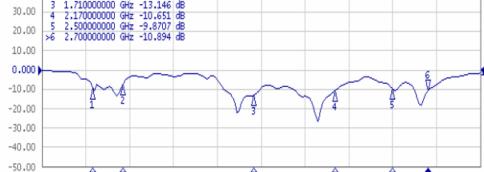

|
| VSWR:                  | ≤2.5:1                                           |
| Frequency Range:       | 790 - 960MHz<br>1710 - 2170MHz<br>2500 - 2700MHz |
| Radiation:             | Omni                                             |
| Polarization:          | Vertical                                         |
|                        |                                                  |

# **Mechanical Specifications**

| Weight:             | 29g            |
|---------------------|----------------|
| Connector:          | SMA Male       |
| Body Material:      | PU/PC          |
| Mounting<br>Method: | Direct connect |



#### **Radiation Plots**

H Plane



E Plane







# Delta 40

2G/3G/4G Flat Swivel Knuckle Antenna

#### **Return Loss**





#### **VSWR**



## **Ordering Details**

| Part number           | Description                                                    |
|-----------------------|----------------------------------------------------------------|
| DELTA40/x/SMAM/S/S/32 | 2G/3G/4G FLAT HINGED DIRECT CONNECT ANTENNA SMA MALE CONNECTOR |