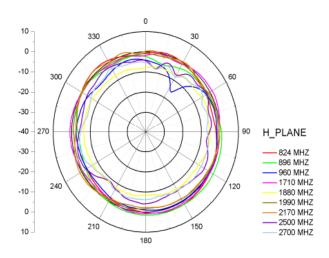

| 50 Ohm                                           |
| Gain:                  | 2dBi                                             |
| VSWR:                  | ≤2.5:1                                           |
| Frequency Range:       | 790 - 960MHz<br>1710 - 2170MHz<br>2500 - 2700MHz |
| Radiation:             | Omni                                             |
| Polarization:          | Vertical                                         |
|                        |                                                  |

# **Mechanical Specifications**

| Weight:             | 29g            |
|---------------------|----------------|
| Connector:          | SMA Male       |
| Body Material:      | PU/PC          |
| Mounting<br>Method: | Direct connect |



#### **Radiation Plots**

H Plane



E Plane







# Delta 40

2G/3G/4G Flat Swivel Knuckle Antenna

#### **Return Loss**





#### **VSWR**



## **Ordering Details**

| Part number           | Description                                                    |
|-----------------------|----------------------------------------------------------------|
| DELTA40/x/SMAM/S/S/32 | 2G/3G/4G FLAT HINGED DIRECT CONNECT ANTENNA SMA MALE CONNECTOR |