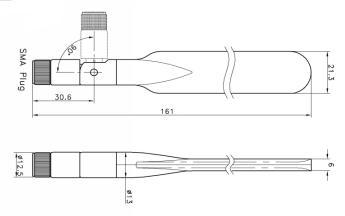

# **Mechanical Specifications**

| Weight:             | 29g            |
|---------------------|----------------|
| Connector:          | SMA Male       |
| Body Material:      | PU/PC          |
| Mounting<br>Method: | Direct connect |