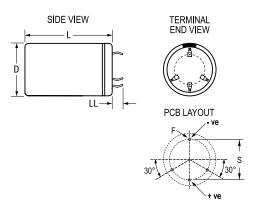

**General Information** 

| Dimensions |                 |
|------------|-----------------|
| D          | 40mm +1mm       |
| L          | 55mm +/-2mm     |
| S          | 22.5mm +/-0.1mm |
| LL         | 6.3mm +/-1mm    |
| F          | 2mm +/-0.1mm    |