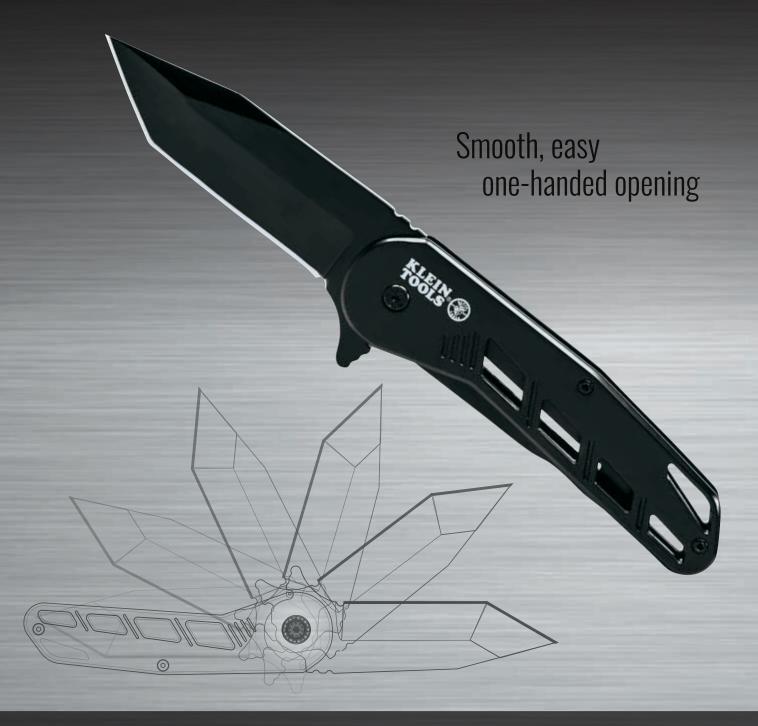

## BEARING-ASSISTED OPEN POCKET KNIFE

Tanto blade is perfect for piercing and slicing

## BEARING-ASSISTED OPEN POCKET KNIFE

Klein Tools' Bearing-Assisted Open pocket knife deploys smoothly with only one hand. In fact, you can engage the flip lever with just one finger. This durable yet lightweight skeleton-framed knife sports a fine edge Tanto blade, which is held securely open with a frame lock. The low-setting pocket clip keeps it deep in your pocket and out of the way.