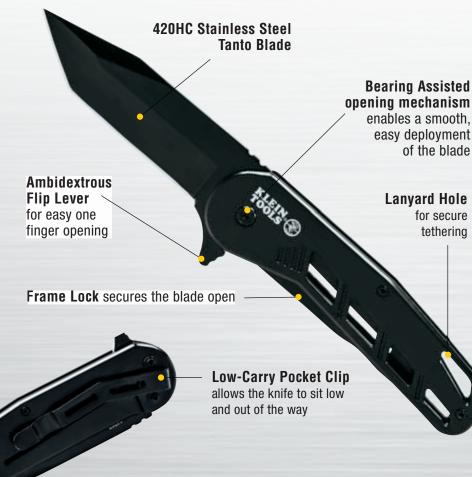

## BEARING-ASSISTED OPEN POCKET KNIFE

Klein Tools' Bearing-Assisted Open pocket knife deploys smoothly with only one hand. In fact, you can engage the flip lever with just one finger. This durable yet lightweight skeleton-framed knife sports a fine edge Tanto blade, which is held securely open with a frame lock. The low-setting pocket clip keeps it deep in your pocket and out of the way.