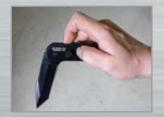

## BEARING-ASSISTED OPEN POCKET KNIFE

Klein Tools' Bearing-Assisted Open pocket knife deploys smoothly with only one hand. In fact, you can engage the flip lever with just one finger. This durable yet lightweight skeleton-framed knife sports a fine edge Tanto blade, which is held securely open with a frame lock. The low-setting pocket clip keeps it deep in your pocket and out of the way.