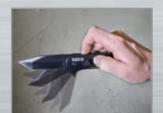

## BEARING-ASSISTED OPEN POCKET KNIFE

Klein Tools' Bearing-Assisted Open pocket knife deploys smoothly with only one hand. In fact, you can engage the flip lever with just one finger. This durable yet lightweight skeleton-framed knife sports a fine edge Tanto blade, which is held securely open with a frame lock. The low-setting pocket clip keeps it deep in your pocket and out of the way.