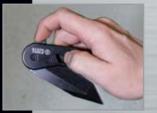

## BEARING-ASSISTED OPEN POCKET KNIFE

Tanto blade is perfect for piercing and slicing

## BEARING-ASSISTED OPEN POCKET KNIFE

Klein Tools' Bearing-Assisted Open pocket knife deploys smoothly with only one hand. In fact, you can engage the flip lever with just one finger. This durable yet lightweight skeleton-framed knife sports a fine edge Tanto blade, which is held securely open with a frame lock. The low-setting pocket clip keeps it deep in your pocket and out of the way.