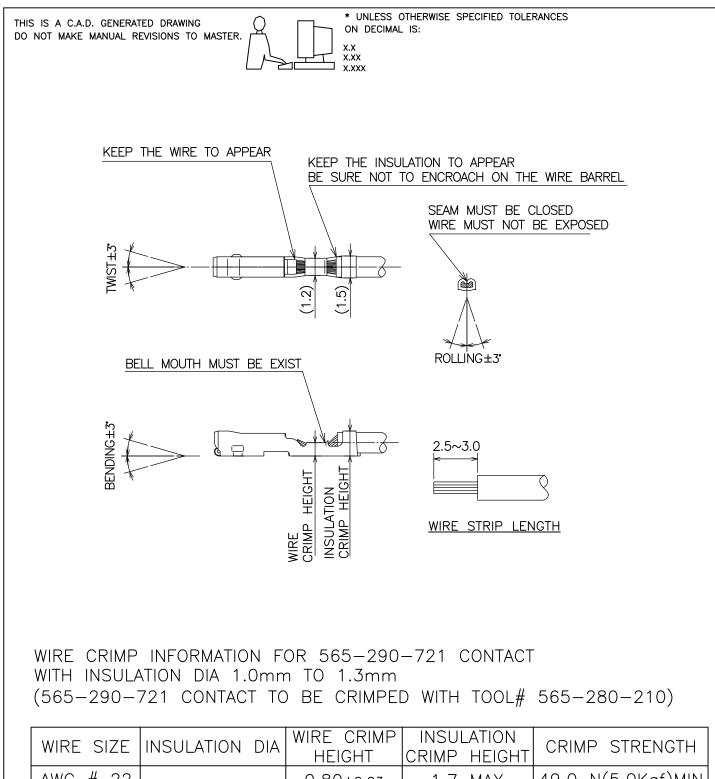

|          | 11210111      |         |                   |
|----------|---------------|---------|-------------------|
| AWG # 22 | <br>0.80±0.03 | 1.7 MAX | 49.0 N(5.0Kgf)MIN |
| AWG # 24 | <br>0.75±0.03 | 1.7 MAX | 29.4 N(3.0Kgf)MIN |
| AWG # 26 | <br>0.67±0.03 | 1.7 MAX | 19.6 N(2.0Kgf)MIN |
| AWG # 28 | <br>0.63±0.03 | 1.7 MAX | 9.8 N(1.0Kgf)MIN  |
|          |               |         |                   |

| SOCKET CO                              | ACAD REFERENCE NO. 565-290-721 & 741                                                                                                         |                       |           |       |
|----------------------------------------|----------------------------------------------------------------------------------------------------------------------------------------------|-----------------------|-----------|-------|
|                                        | DRAWN: N.SONDH                                                                                                                               | DATE: SEP 10/12       |           |       |
| WIRE CRIMP INF                         | CHECKED:                                                                                                                                     | DATE:                 |           |       |
|                                        | ARE THE PROPERTY OF EDAC INC., AND<br>SHALL NOT BE REPRODUCED, OR COPIED<br>OR USED AS THE BASIS FOR THE<br>MANUEACTURE OR SALE OF APPARATUS | SCALE: (IN C.A.D.1:1) | SHEET 2 C | F 3   |
| EDAC INC<br>TORONTO, ONTARIO<br>CANADA |                                                                                                                                              | DRAWING NUMBER        |           | ISSUE |
| YOUR CONNECTION TO QUALITY & SERVICE   |                                                                                                                                              | 565-290-721           | & 741     | 2     |