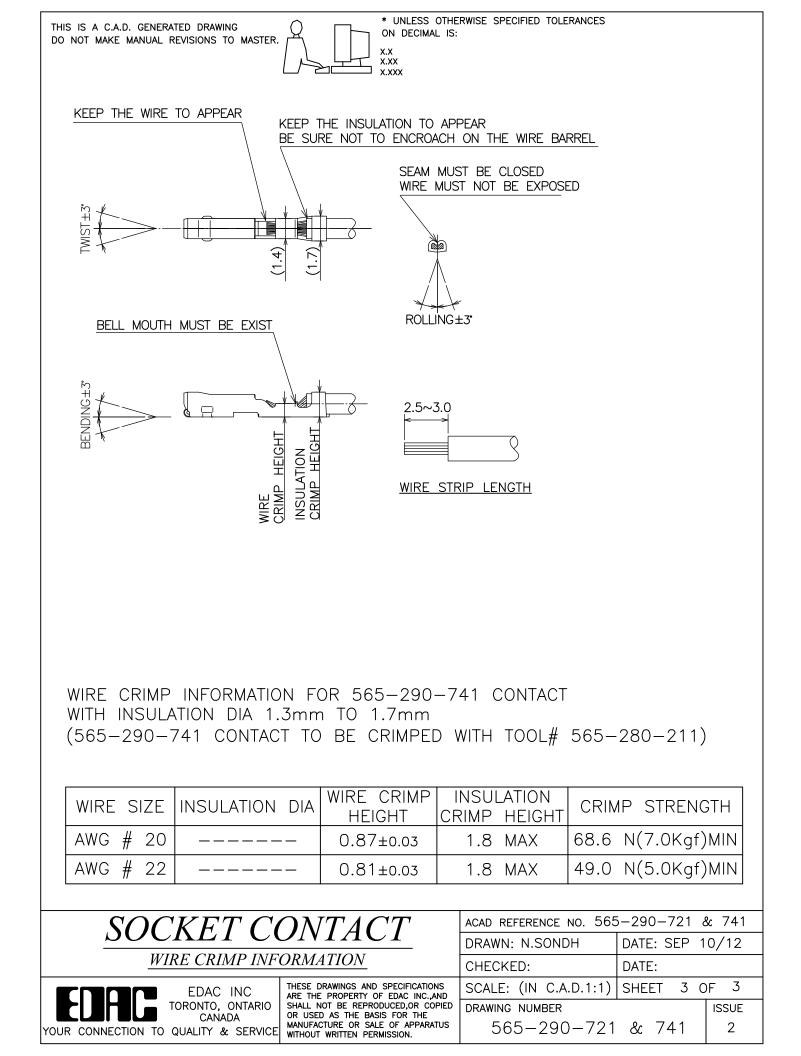

| SOCKET CO                              | ACAD REFERENCE NO. 565-290-721 & 741                                                                                                         |                       |           |       |
|----------------------------------------|----------------------------------------------------------------------------------------------------------------------------------------------|-----------------------|-----------|-------|
|                                        | DRAWN: N.SONDH                                                                                                                               | DATE: SEP 10/12       |           |       |
| WIRE CRIMP INF                         | CHECKED:                                                                                                                                     | DATE:                 |           |       |
|                                        | ARE THE PROPERTY OF EDAC INC., AND<br>SHALL NOT BE REPRODUCED, OR COPIED<br>OR USED AS THE BASIS FOR THE<br>MANUEACTURE OR SALE OF APPARATUS | SCALE: (IN C.A.D.1:1) | SHEET 2 C | F 3   |
| EDAC INC<br>TORONTO, ONTARIO<br>CANADA |                                                                                                                                              | DRAWING NUMBER        |           | ISSUE |
| YOUR CONNECTION TO QUALITY & SERVICE   |                                                                                                                                              | 565-290-721           | & 741     | 2     |