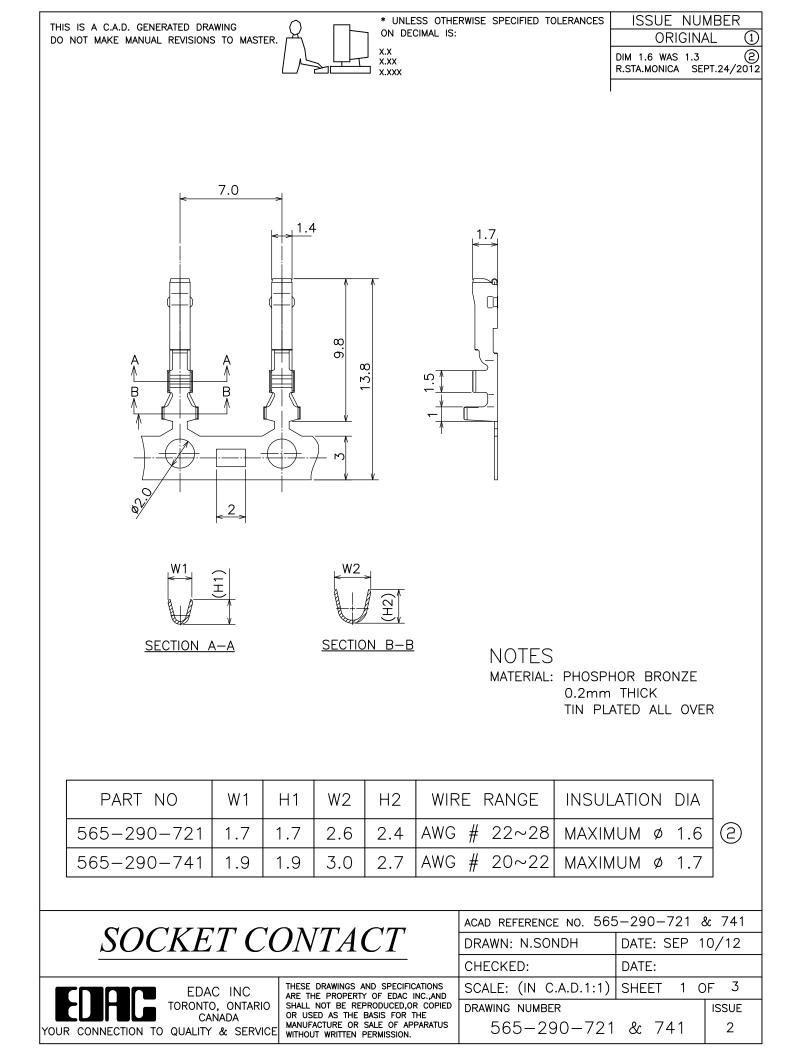

|          | 11210111      |         |                   |
|----------|---------------|---------|-------------------|
| AWG # 22 | <br>0.80±0.03 | 1.7 MAX | 49.0 N(5.0Kgf)MIN |
| AWG # 24 | <br>0.75±0.03 | 1.7 MAX | 29.4 N(3.0Kgf)MIN |
| AWG # 26 | <br>0.67±0.03 | 1.7 MAX | 19.6 N(2.0Kgf)MIN |
| AWG # 28 | <br>0.63±0.03 | 1.7 MAX | 9.8 N(1.0Kgf)MIN  |
|          |               |         |                   |