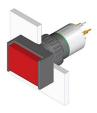

## 51-425.036 - Illuminated pushbutton actuator

Attention: The preview is based on a sample product. This can differ from your current configuration.

Mounting cut-out Design

**Front** Front dimension Front shape

#### Function

Illuminated pushbutton

Ø 16 mm raised

18 x 24 mm rectangular

0.007 kg no value

IP65

Universal 2.0 x 0.5 mm

Momentary