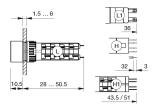

# 51-425.036 - Illuminated pushbutton actuator

## 51-425.036 - Illuminated pushbutton actuator



Attention: The preview is based on a sample product. This can differ from your current configuration.

Mounting cut-out Design

**Front** Front dimension Front shape

Other Attributes Weight Diode 1N4007

IP-Rating Front protection

Connection Method Terminal

Actuator Switching action

### Switching element

Switching system Contacts Switching voltage Switching current Contact material

#### Function

Illuminated pushbutton

Ø 16 mm raised

18 x 24 mm rectangular

0.007 kg no value

IP65

Universal 2.0 x 0.5 mm

Momentary

Low-level element 1 NO 42 V AC/DC 0.1 A Gold



# EAO – Your Expert Partner for Human Machine Interfaces

## 51-425.036 - Illuminated pushbutton actuator

## Dimensions



H = Universal terminal 2.0 x 0.5 mm

### Mounting cut-outs



## Wiring diagram



## **Component layout**



#### Legend

Contacts: NO = Normally open Switching action: B = Momentary