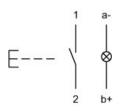

## Wiring diagram

#### Legend

Contacts: NO = Normally open Switching action: B = Momentary