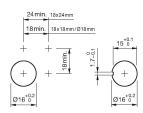

- Illuminated pushbutton actuator



Attention: The preview is based on a sample product. This can differ from your current configuration.

Mounting cut-out Design

**Front** Front dimension Front shape

Other Attributes Weight Diode 1N4007

IP-Rating Front protection

Connection Method Terminal

Actuator Switching action

### Switching element

Switching system Contacts Switching voltage Switching current Contact material

#### Function

Illuminated pushbutton

Ø 16 mm raised

18 x 24 mm rectangular

0.007 kg no value

IP65

Universal 2.0 x 0.5 mm

Momentary

Low-level element 1 NO 42 V AC/DC 0.1 A Gold



# EAO – Your Expert Partner for Human Machine Interfaces

## 51-425.036 - Illuminated pushbutton actuator

## Dimensions



H = Universal terminal 2.0 x 0.5 mm

### Mounting cut-outs



## Wiring diagram



## **Component layout**



#### Legend

Contacts: NO = Normally open Switching action: B = Momentary