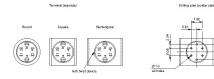

## Dimensions

H = Universal terminal 2.0 x 0.5 mm

### Mounting cut-outs

## **Component layout**