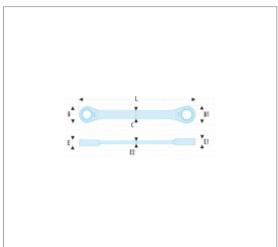

## Informations:

| =•      | 64.1/4X5/16 |
|---------|-------------|
| A ["]   | 1/4x5/16    |
| B [mm]  | 14,2        |
| B1 [mm] | 17,2        |
| C [mm]  | 8,0         |
| E [mm]  | 6,3         |
| E1 [mm] | 6,5         |
| E2 [mm] | 3,0         |
| H3 [mm] | 3           |

© FACOM 2019

| =0     | 64.1/4X5/16 |
|--------|-------------|
| L [mm] | 115         |
| [kg]   | 0.040       |

© FACOM 2019 2