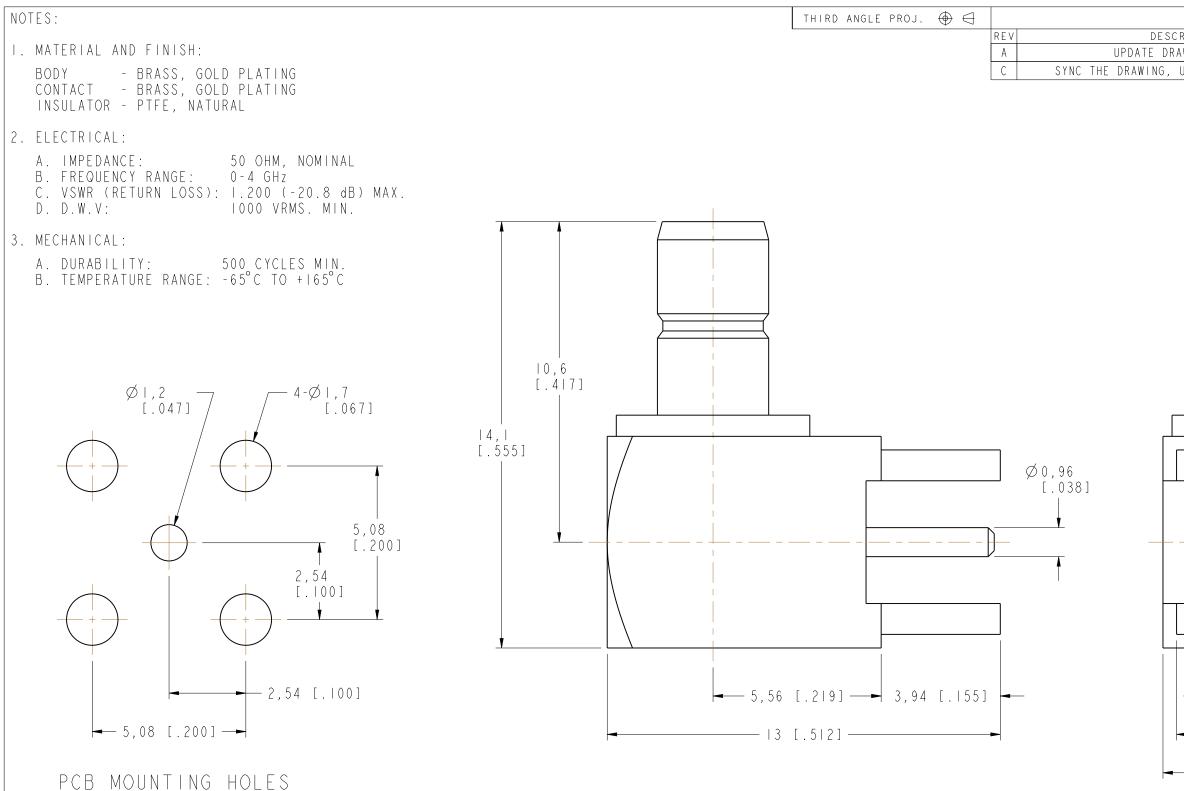

|                       | RE               | VISIONS                            |                   |                      |          |
|-----------------------|------------------|------------------------------------|-------------------|----------------------|----------|
| DESC                  | RIPTION          |                                    | DATE              | ECO                  | APPR     |
| UPDATE DRAWING FORAMT |                  |                                    | 05-Jun-03         |                      | GRS      |
| THE DRAWING,          | UPDATE DRA       | WING FORMAT                        | 4-Apr- 5          | 50476                | BG/MZ    |
|                       |                  | SCALE                              | 3.000             | 0