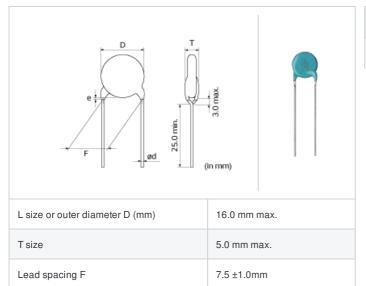

## Shape

0.6 ±0.05mm

Up to the end of crimp

## Specifications

Lead diameter d

Paint dripping e

| Capacitance                                      | 10000pF +80/-20% |
|--------------------------------------------------|------------------|
| Rated voltage                                    | 2000Vdc          |
| Temperature characteristics (complied standard)  | E(JIS)           |
| Capacitance change rate                          | +20/-55%         |
| Temperature range of temperature characteristics | -25 to 85°C      |
| Operating temperature range                      | -25 to 85°C      |