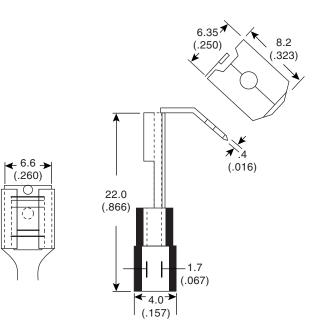

## Piggy Back Disconnect 159-2212

Ŧ

8.0 (.315)

**Piggy Back Disconnects** 

## Dimensions: mm (In.)

| SPECIFICATIONS             |                        |
|----------------------------|------------------------|
| Maximum Electric Current:  | 22-16 A.W.G. 10 Ampere |
| Maximum Electrical Rating: | 75°C 300 Volts Max.    |
| Insulation Material:       | Vinyl                  |
| Terminal Material:         | Brass                  |
| Insulation Color:          | Red                    |