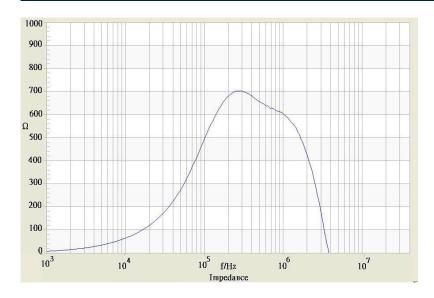

## **Common Mode Choke**

**TCK-113** 

| Order Code                | TCK-113                                  |
|---------------------------|------------------------------------------|
| Inductance (each winding) | <b>806 μH ±35%</b> (at 100 kHz / 100 mV) |
| Impedance (DCR)           | 25 mOhm max.                             |
| Rated Current             | 5.7 A max.                               |
| Rated Voltage             | 500 VDC max. (between windings)          |
| Operating Temperature     | -40°C to +105°C                          |



## Impedance Curve



## **Outline Dimensions**



| <b>Dimensions</b> [mm] |            |
|------------------------|------------|
| Α                      | 16.6 ±0.4  |
| В                      | 16.4 ±0.4  |
| С                      | 12.5 max.  |
| D                      | 5.0 ±1.0   |
| E                      | 14.5 ±0.5  |
| F                      | 6.1 ±0.5   |
| G                      | ø 0.7 max. |
|                        |            |

© Copyright 2019 Traco Electronic AG

Specifications can be changed without notice.