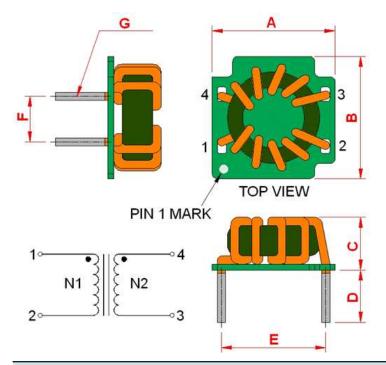

## **Outline Dimensions**

| <b>Dimensions</b> [mm] |            |
|------------------------|------------|
| Α                      | 16.6 ±0.4  |
| В                      | 16.4 ±0.4  |
| С                      | 12.5 max.  |
| D                      | 5.0 ±1.0   |
| E                      | 14.5 ±0.5  |
| F                      | 6.1 ±0.5   |
| G                      | ø 0.7 max. |
|                        |            |