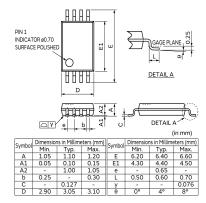

Note: This datasheet may be out of date.

Please download the latest datasheet of CT310LS-HT8-M from the official website of Murata Manufacturing Co., Ltd.

http://www.murata.com/en-gb/products/productdetail?partno=CT310LS-HT8-M

# CT310LS-HT8-M











## Appearance & Shape





## **Packaging Information**

| Packaging | Specifications      | Standard<br>Packing<br>Quantity |
|-----------|---------------------|---------------------------------|
| -         | 330mm Embossed Tape | 3000                            |

1 of 2

### Attention

1. This datasheet is downloaded from the website of Murata Manufacturing Co., Ltd. Therefore, it's specifications are subject to change or our products in it may be discontinued without advance notice. Please check with our sales representatives or product engineers before ordering.

2. This datasheet has only typical specifications because there is no space for detailed specifications.

Therefore, please review our product specifications or consult the approval sheet for product specifications before ordering.



Note: This dat