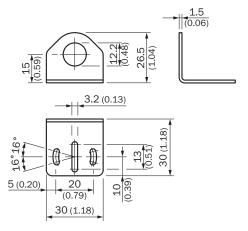

ets                |
| Material         | Steel, zinc coated               |
| Items supplied   | Without mounting hardware        |
| Description      | Mounting bracket for M12 sensors |
| Specialty        | Right angle                      |

#### Classifications

| ECI@ss 5.0     | 27279202 |
|----------------|----------|
| ECI@ss 5.1.4   | 27279202 |
| ECI@ss 6.0     | 27279202 |
| ECI@ss 6.2     | 27279202 |
| ECI@ss 7.0     | 27279202 |
| ECI@ss 8.0     | 27279202 |
| ECI@ss 8.1     | 27279202 |
| ECI@ss 9.0     | 27273701 |
| ECI@ss 10.0    | 27273701 |
| ECI@ss 11.0    | 27273701 |
| ETIM 5.0       | EC002615 |
| ETIM 6.0       | EC002615 |
| ETIM 7.0       | EC002615 |
| ETIM 8.0       | EC002615 |
| UNSPSC 16.0901 | 32131023 |

### Dimensional drawing (Dimensions in mm (inch))



## SICK AT A GLANCE

SICK is one of the leading manufacturers of intelligent sensors and sensor solutions for industrial applications. A unique range of products and services creates the perfect basis for controlling processes securely and efficiently, protecting individuals from accidents and preventing damage to the environment.

We have extensive experience in a wide range of industries and understand their processes and requirements. With intelligent sensors, we can deliver exactly what our customers need. In application centers in Europe, Asia and North America, system solutions are tested and optimized in accordance with customer specifications. All this makes us a reliable supplier and development partner.

Comprehensive services complete our offering: SICK LifeTime Services provi