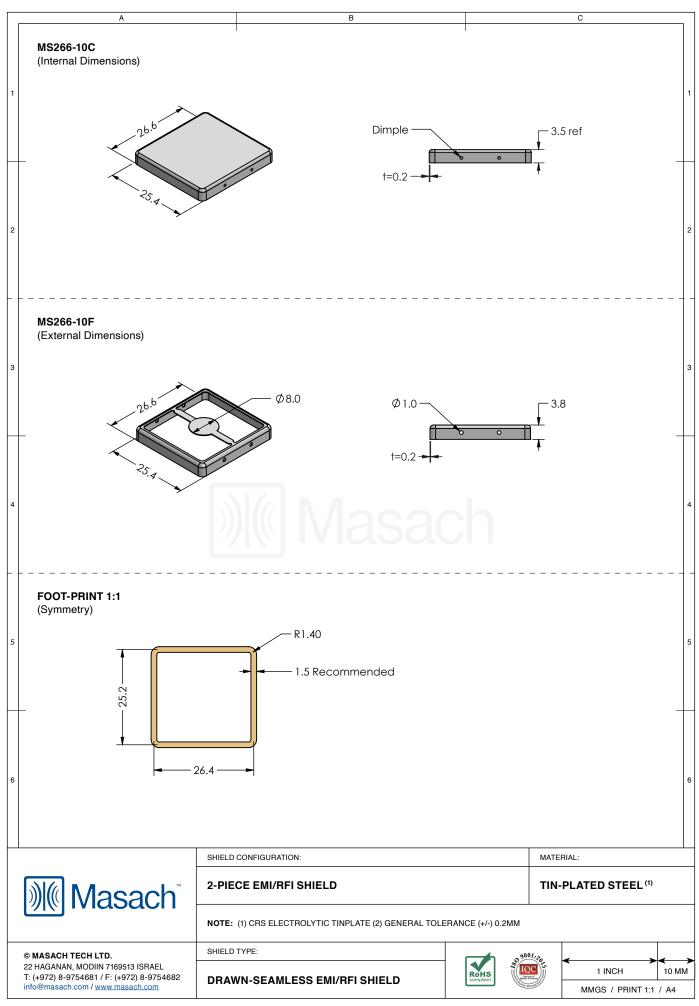

## \*OPTIONAL SHIELD CONFIGURATIONS

| ITEM P/N     | ITEM DESCRIPTION                    | MATERIAL         |
|--------------|-------------------------------------|------------------|
| MS266-10C    | 2-PIECE EMI/RFI SHIELD <b>COVER</b> | TIN-PLATED STEEL |
| MS266-10F    | 2-PIECE EMI/RFI SHIELD <b>FRAME</b> | TIN-PLATED STEEL |
| MS266-10S    | 1-PIECE EMI/RFI <b>SHIELD</b>       | TIN-PLATED STEEL |
| MS266-10C-NS | 2-PIECE EMI/RFI SHIELD COVER        | NICKEL-SILVER    |
| MS266-10F-NS | 2-PIECE EMI/RFI SHIELD <b>FRAME</b> | NICKEL-SILVER    |
| MS266-10S-NS | 1-PIECE EMI/RFI <b>SHIELD</b>       | NICKEL-SILVER    |