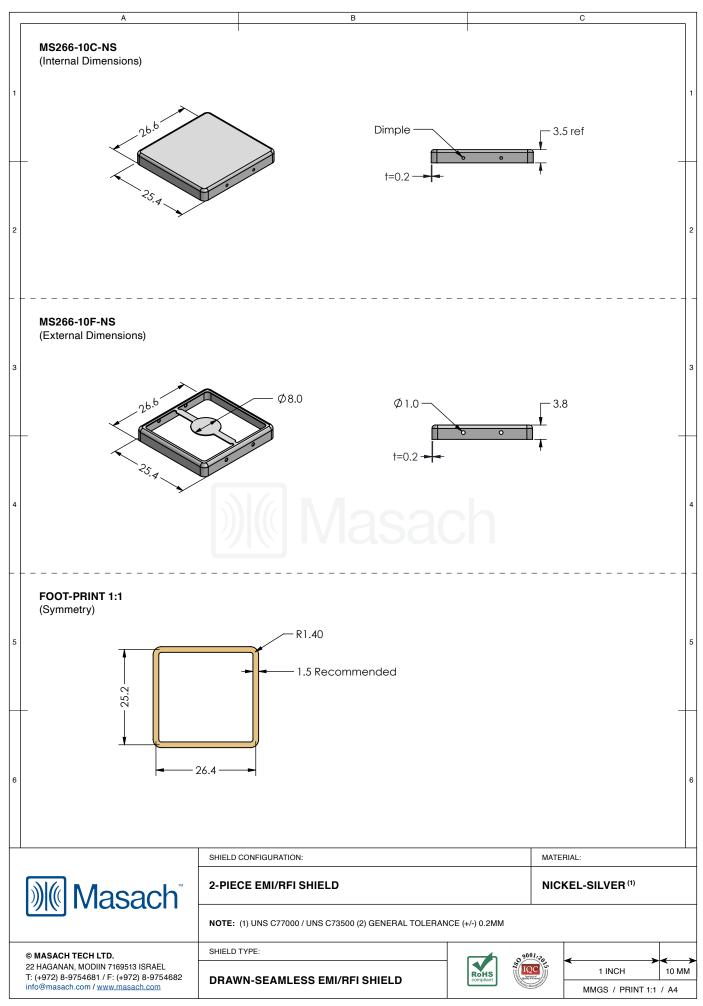

## \*OPTIONAL SHIELD CONFIGURATIONS

| ITEM P/N     | ITEM DESCRIPTION                    | MATERIAL         |
|--------------|-------------------------------------|------------------|
| MS266-10C    | 2-PIECE EMI/RFI SHIELD <b>COVER</b> | TIN-PLATED STEEL |
| MS266-10F    | 2-PIECE EMI/RFI SHIELD <b>FRAME</b> | TIN-PLATED STEEL |
| MS266-10S    | 1-PIECE EMI/RFI <b>SHIELD</b>       | TIN-PLATED STEEL |
| MS266-10C-NS | 2-PIECE EMI/RFI SHIELD COVER        | NICKEL-SILVER    |
| MS266-10F-NS | 2-PIECE EMI/RFI SHIELD <b>FRAME</b> | NICKEL-SILVER    |
| MS266-10S-NS | 1-PIECE EMI/RFI <b>SHIELD</b>       | NICKEL-SILVER    |