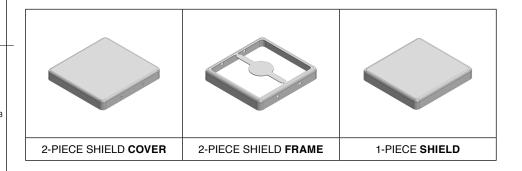

## \*OPTIONAL SHIELD CONFIGURATIONS

| ITEM P/N     | ITEM DESCRIPTION                    | MATERIAL         |
|--------------|-------------------------------------|------------------|
| MS266-10C    | 2-PIECE EMI/RFI SHIELD <b>COVER</b> | TIN-PLATED STEEL |
| MS266-10F    | 2-PIECE EMI/RFI SHIELD <b>FRAME</b> | TIN-PLATED STEEL |
| MS266-10S    | 1-PIECE EMI/RFI <b>SHIELD</b>       | TIN-PLATED STEEL |
| MS266-10C-NS | 2-PIECE EMI/RFI SHIELD COVER        | NICKEL-SILVER    |
| MS266-10F-NS | 2-PIECE EMI/RFI SHIELD <b>FRAME</b> | NICKEL-SILVER    |
| MS266-10S-NS | 1-PIECE EMI/RFI <b>SHIELD</b>       | NICKEL-SILVER    |