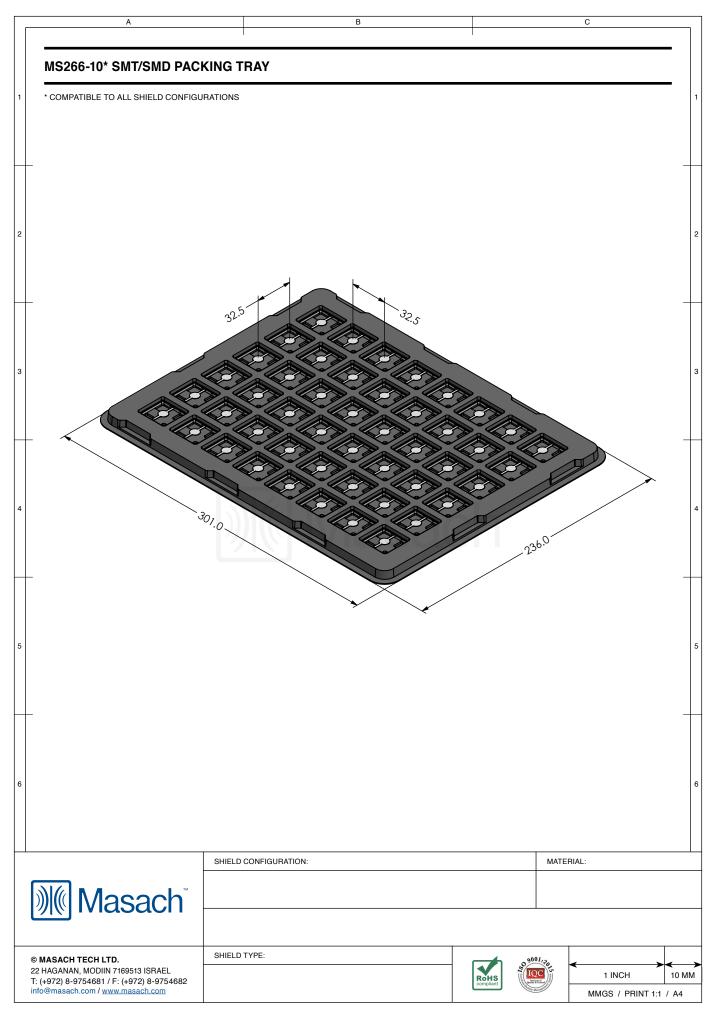

## MS266-10\*

## \*OPTIONAL SHIELD CONFIGURATIONS

| ITEM P/N     | ITEM DESCRIPTION                    | MATERIAL         |
|--------------|-------------------------------------|------------------|
| MS266-10C    | 2-PIECE EMI/RFI SHIELD <b>COVER</b> | TIN-PLATED STEEL |
| MS266-10F    | 2-PIECE EMI/RFI SHIELD <b>FRAME</b> | TIN-PLATED STEEL |
| MS266-10S    | 1-PIECE EMI/RFI <b>SHIELD</b>       | TIN-PLATED STEEL |
| MS266-10C-NS | 2-PIECE EMI/RFI SHIELD COVER        | NICKEL-SILVER    |
| MS266-10F-NS | 2-PIECE EMI/RFI SHIELD <b>FRAME</b> | NICKEL-SILVER    |
| MS266-10S-NS | 1-PIECE EMI/RFI <b>SHIELD</b>       | NICKEL-SILVER    |