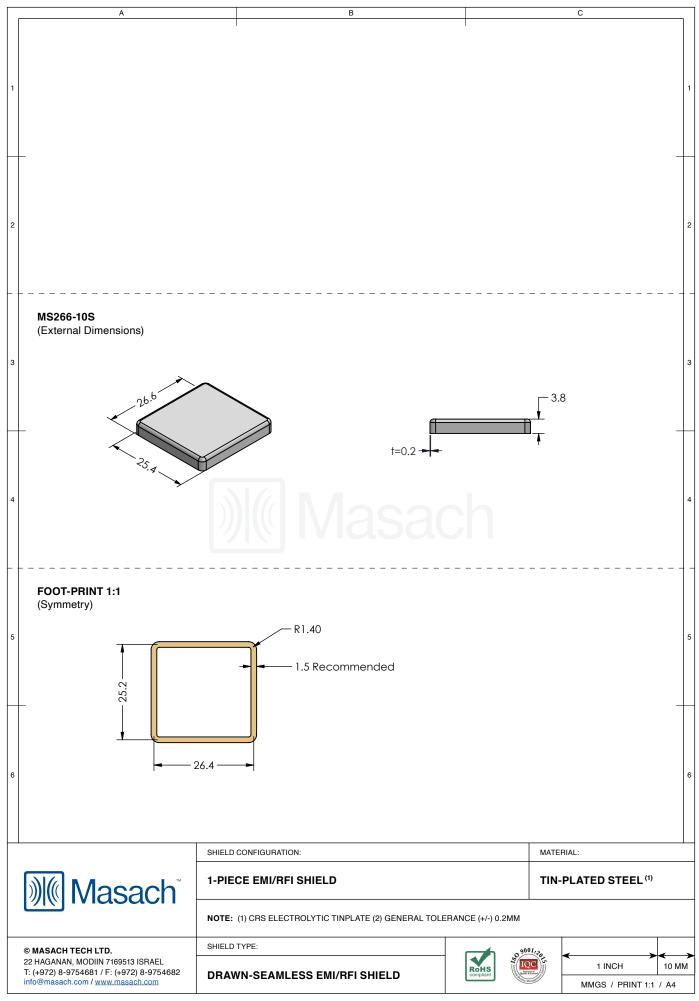

## \*OPTIONAL SHIELD CONFIGURATIONS

| ITEM P/N     | ITEM DESCRIPTION                    | MATERIAL         |
|--------------|-------------------------------------|------------------|
| MS266-10C    | 2-PIECE EMI/RFI SHIELD <b>COVER</b> | TIN-PLATED STEEL |
| MS266-10F    | 2-PIECE EMI/RFI SHIELD <b>FRAME</b> | TIN-PLATED STEEL |
| MS266-10S    | 1-PIECE EMI/RFI <b>SHIELD</b>       | TIN-PLATED STEEL |
| MS266-10C-NS | 2-PIECE EMI/RFI SHIELD COVER        | NICKEL-SILVER    |
| MS266-10F-NS | 2-PIECE EMI/RFI SHIELD <b>FRAME</b> | NICKEL-SILVER    |
| MS266-10S-NS | 1-PIECE EMI/RFI <b>SHIELD</b>       | NICKEL-SILVER    |