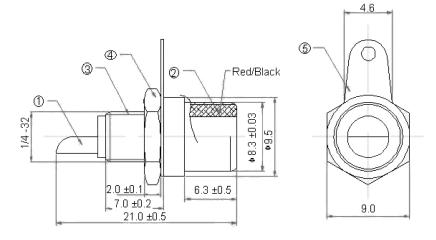

**Dimensions : Millimetres** 

## **Part Number Table**

| Description                  | Number | Designation    | Material | Part Number |
|------------------------------|--------|----------------|----------|-------------|
| Phono Socket Chassis - Black | 1      | Pin            | Cu       | PSG01505    |
|                              | 2      | Insulator      | РОМ      |             |
|                              | 3      | Body           | Cu       |             |
|                              | 4      | Nut            | Zn       |             |
|                              | 5      | Earthing Patch | Fe       |             |