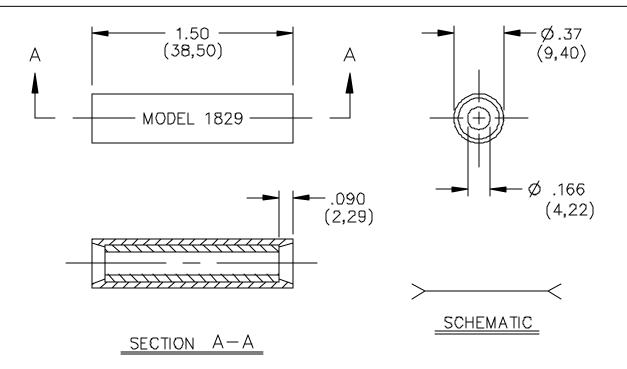

## Model 1829 Single Banana Plug Splice

### ORDERING INFORMATION: Model 1829-\*

\* = Color, Standard Colors: -0 Black, -2 Red Sold in packages of ten.

All dimensions are in inches. Tolerances (except noted):  $.xx = \pm.02$ " (,51 mm),  $.xxx = \pm.005$ " (,127 mm). All specifications are to the latest revisions. Specifications are subject to change without notice. Registered trademarks are the property of their respective companies. Made in USA