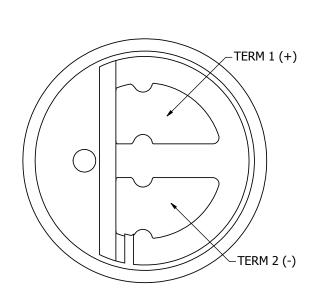

| SPECIFICATIONS               |             |       |
|------------------------------|-------------|-------|
| PARAMETERS                   | VALUES      | UNITS |
| DIRECTIVITY                  | OMNI        | -     |
| SENSITIVTY                   | $-40 \pm 3$ | dB    |
| STANDARD OPERATING VOLTAGE   | 1.5         | Vdc   |
| MAX OPERATING VOLTAGE        | 10          | Vdc   |
| CURRENT CONSUMPTION (MAX)    | 0.5         | mA    |
| IMPEDANCE                    | 2.2         | KOhm  |
| SIGNAL TO NOISE RATIO (MIN.) | 60          | dB    |
| TERMINAL                     | SOLDER PADS | -     |
| INTERNAL CAPACITOR           | N/A         | pF    |
|                              |             |       |