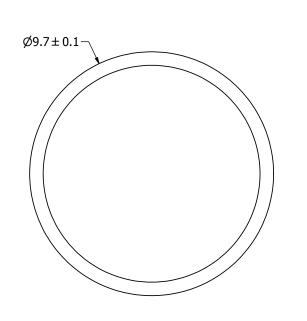

- 1. ALL DIMENSIONS ARE IN MILLIMETERS.
- 2. SPECIFICATIONS SUBJECT TO CHANGE OR WITHDRAWL WITHOUT NOTICE.
- 3. THIS PART IS RoHS 2002/95/EC COMPLIANT.

| UNLESS OTHERWISE<br>SPECIFIED: |          | Desi         |
|--------------------------------|----------|--------------|
|                                | SIZE     | J.           |
| DIMENSIONS ARE IN MILLIMETERS. |          |              |
| TOLERANCES                     | Λ 2      | <del>-</del> |
| ARE ±0.5 AND                   | AS       | X            |
| ANGLES ARE ±3°.                |          |              |
| AOM-454                        | 0L-R.idw | 7            |