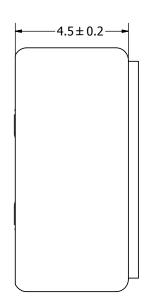

- 1. ALL DIMENSIONS ARE IN MILLIMETERS.
- 2. SPECIFICATIONS SUBJECT TO CHANGE OR WITHDRAWL WITHOUT NOTICE.
- 3. THIS PART IS RoHS 2002/95/EC COMPLIANT.

| UNLESS OTHERWISE<br>SPECIFIED: |          | Desi         |
|--------------------------------|----------|--------------|
|                                | SIZE     | J.           |
| DIMENSIONS ARE IN MILLIMETERS. |          |              |
| TOLERANCES                     | Λ 2      | <del>-</del> |
| ARE ±0.5 AND                   | AS       | X            |
| ANGLES ARE ±3°.                |          |              |
| AOM-454                        | 0L-R.idw | 7            |