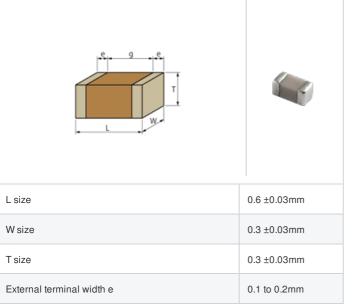

## Shape

## **Specifications**

Size code in inch(mm)

Distance between external terminals g

| Capacitance                                      | 2.2pF ±0.05pF |
|--------------------------------------------------|---------------|
| Rated voltage                                    | 25Vdc         |
| Temperature characteristics (complied standard)  | C0G(EIA)      |
| Temperature coefficient                          | 0±30ppm/°C    |
| Temperature range of temperature characteristics | 25 to 125°C   |
| Operating temperature range                      | -55 to 125°C  |