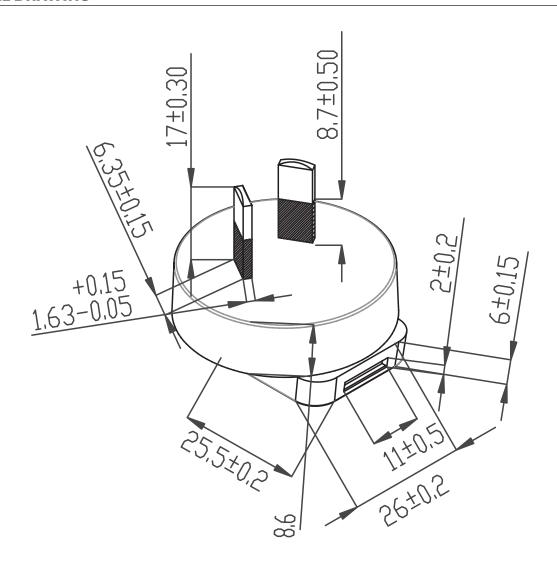

**date** 03/17/2020

page 1 of 2

## MODEL: SMI-AU-1 | DESCRIPTION: AUSTRALIA BLADE

## **FEATURES**

- level VI efficiency
- Australia interchangeable blade
- compatible with SMI6 series





## **MECHANICAL DRAWING**

units: mm



## **REVISION HISTORY**

| rev. | description                                               | date       |
|------|-----------------------------------------------------------|------------|
| 1.0  | initial release                                           | 12/21/2015 |
| 1.01 | housing changed, orientation of blades rotated 90 degrees | 10/02/2018 |
| 1.02 | photo update                                              | 03/17/2020 |

The revision history provided is for informational purposes only and is believed to be accurate.



**Headquarters** 20050 SW 112th Ave. Tualatin, OR 97062 **800.275.4899** 

Fax 503.612.2383 **cui**.com techsupport@cui.com

CUI offers a one (1) year limited warranty. Complete warranty information is listed on our website.

CUI reserves the right to make chang