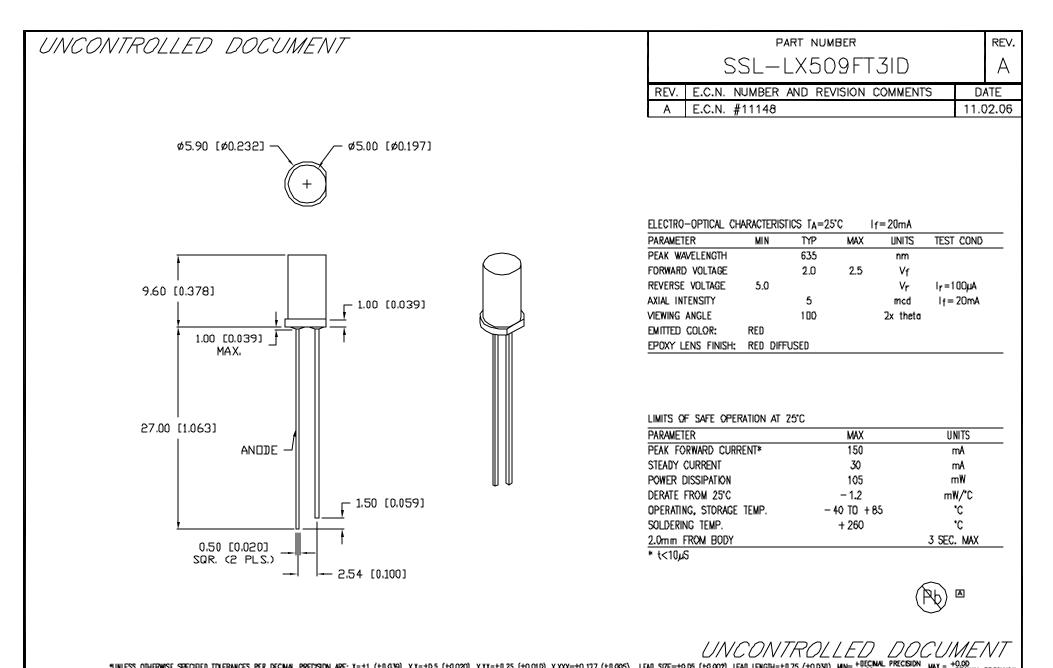

| TURLESS DIFFERMISE SPECIFIED TOLERANCES PER DECIMAL PRECISION ARE X=11 (10,009), XXX=10.3 (10,020), XXX=10.12/ (10,003). LEAD SIZE=10,03 (10,002), LEAD LENGIF=10.75 (10,0 |                                |                                                                                                                                                                                                                                                                       |                       |  |                                                           |                          |
|--------------------------------------------------------------------------------------------------------------------------------------------------------------------------------------------------------------------------------------------------------------------------------------------------------------------------------------------------------------------------------------------------------------------------------------------------------------------------------------------------------------------------------------------------------------------------------------------------------------------------------------------------------------------------------------------------------------------------------------------------------------------------------------------------------------------------------------------------------------------------------------------------------------------------------------------------------------------------------------------------------------------------------------------------------------------------------------------------------------------------------------------------------------------------------------------------------------------------------------------------------------------------------------------------------------------------------------------------------------------------------------------------------------------------------------------------------------------------------------------------------------------------------------------------------------------------------------------------------------------------------------------------------------------------------------------------------------------------------------------------------------------------------------------------------------------------------------------------------------------------------------------------------------------------------------------------------------------------------------------------------------------------------------------------------------------------------------------------------------------------------|--------------------------------|-----------------------------------------------------------------------------------------------------------------------------------------------------------------------------------------------------------------------------------------------------------------------|-----------------------|--|-----------------------------------------------------------|--------------------------|
| REV.                                                                                                                                                                                                                                                                                                                                                                                                                                                                                                                                                                                                                                                                                                                                                                                                                                                                                                                                                                                                                                                                                                                                                                                                                                                                                                                                                                                                                                                                                                                                                                                                                                                                                                                                                                                                                                                                                                                                                                                                                                                                                                                           | . PART NUMBER                  | <u>confidential information</u><br>The information contained in this document is the property of                                                                                                                                                                      | 1 1114                |  | DE. HELEN ROAD<br>ATINE. IL 60067-                        | -6976                    |
| А                                                                                                                                                                                                                                                                                                                                                                                                                                                                                                                                                                                                                                                                                                                                                                                                                                                                                                                                                                                                                                                                                                                                                                                                                                                                                                                                                                                                                                                                                                                                                                                                                                                                                                                                                                                                                                                                                                                                                                                                                                                                                                                              | SSL-LX509FT3ID                 | LUMEX INC. EXCEPT AS SPECIFICALLY AUTHORIZED IN WRITING BY LUNEX<br>INC. THE HOLDER OF THIS DOCUMENT SHALL KEEP ALL INFORMATION<br>CONTAINED HEREIN CONFIDENTIAL AND SHALL PROTECT SAME IN WHOLE OR<br>IN PART FROM DISCUSTORE AND DISSEMINATION TO ALL THRO PARTIES. | Me Tome Abreaus To Ma |  | ONE: +1.847.359.2<br>WEB: www.lumex.c<br>WEB: www.lumex.c | .790<br>:om              |
|                                                                                                                                                                                                                                                                                                                                                                                                                                                                                                                                                                                                                                                                                                                                                                                                                                                                                                                                                                                                                                                                                                                                                                                                                                                                                                                                                                                                                                                                                                                                                                                                                                                                                                                                                                                                                                                                                                                                                                                                                                                                                                                                | T-5mm (T-1 3/4) 635nm RED LED, | RELABLITY NOTE<br>OUR NAMY YEARS OF EXPERENCE DATA ACCUNULATION INDICATE THAT                                                                                                                                                                                         | DRAWN BY:             |  | APPROVED BY: DA                                           | ATE: 11.02.06            |
|                                                                                                                                                                                                                                                                                                                                                                                                                                                                                                                                                                                                                                                                                                                                                                                                                                                                                                                                                                                                                                                                                                                                                                                                                                                                                                                                                                                                                                                                                                                                                                                                                                                                                                                                                                                                                                                                                                                                                                                                                                                                                                                                | RED DIFFUSED LENS.             | Solder heat is a major cause of early and future failure.<br>Please pay attention to your soldering process.                                                                                                                                                          | JC                    |  |                                                           | AGE: 1 OF 1<br>CALE: N/A |