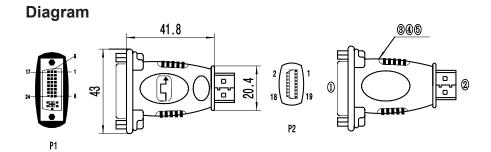

Dimensions: Millimetres

Important Notice: This data sheet and its contents (the "Information") belong to the members of the AVNET group of companies (the "Group") or are licensed to it. No licence is granted for the use of it other than for information purposes in connection with the products to which it relates. No licence of any intellectual property rights is granted. The Information is subject to change without notice and replaces all data sheets previously supplied. The Information supplied is believed to be accurate but the Group assumes no responsibility for its accuracy or completeness, any error in or omission from it or for any use made of it. Users of this data sheet should check for themselves the Information and the suitability of the products for their purpose and not make any assumptions based on information included or omitted. Liability for loss or damage resulting from any reliance on the Information or use of it (including liability resulting from negligence or where the Group was aware of the possibility of such loss or damage arising) is excluded. This will not operate to limit or restrict the Group's liability for death or personal injury resulting from its negligence. pro-SIGNAL is the registered trademark of Premier Farnell Limited 2019.