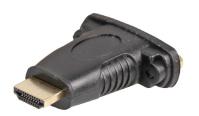

## **HDMI Plug to DVI-D Socket Adapter**

- 1. DVI (24+5) Female Gold Plating
- 2. HDMI Male Gold Plating
- 3. PE White Diaphanous
- 4. 45P PVC Colour: Black