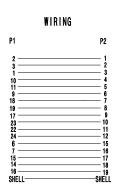

- 1. DVI (24+5) Female Gold Plating
- 2. HDMI Male Gold Plating
- 3. PE White Diaphanous
- 4. 45P PVC Colour: Black