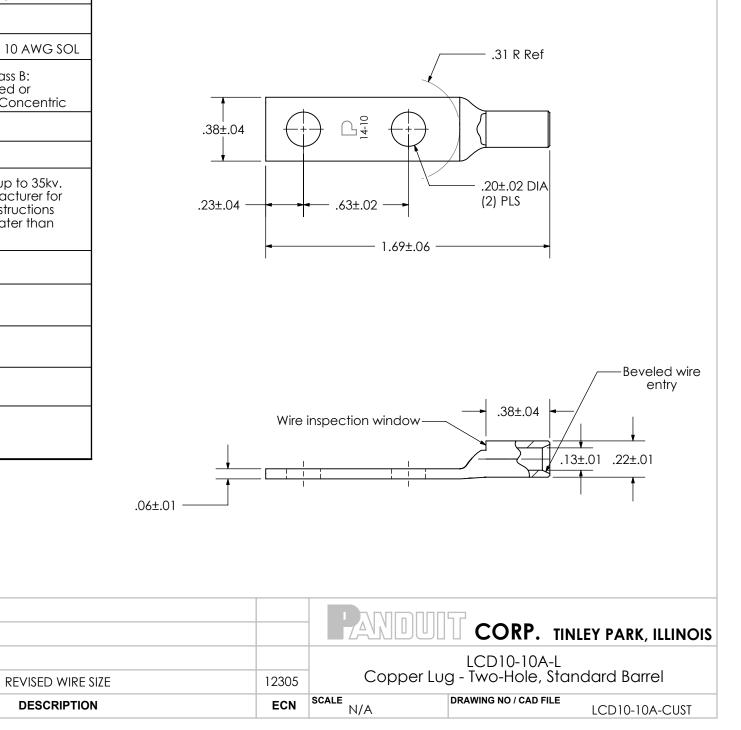

DESCRIPTION

| Material                                             | High Conductivity<br>Seamless Copper Tube                                                                                                                  |
|------------------------------------------------------|------------------------------------------------------------------------------------------------------------------------------------------------------------|
| Plating                                              | Electro-Tin                                                                                                                                                |
| Wire Size                                            | 14 - 10 AWG STR, 12 - 10 AWG SOL                                                                                                                           |
| Wire Type                                            | Stranded Copper; Class B:<br>Compact, Compressed or<br>Concentric, Class C: Concentric                                                                     |
| Wire Strip Length                                    | 7/16 in.                                                                                                                                                   |
| Stud Size                                            | #10                                                                                                                                                        |
| UL Listed Wire<br>Connector                          | Yes, for applications up to 35kv.<br>Consult cable manufacturer for<br>voltage stress relief instructions<br>with applications greater than<br>2000 volts. |
| UL Temperature<br>Rating                             | 90° C                                                                                                                                                      |
| C.S.A Certified<br>Wire Connector                    | Yes                                                                                                                                                        |
| Panduit Color Code<br>on Barrel                      | N/A                                                                                                                                                        |
| Panduit Die Index No.<br>on Barrel                   | N/A                                                                                                                                                        |
| Alternate Industry<br>Die Index No. ( )<br>on Barrel | N/A                                                                                                                                                        |
| CERTIFIED                                            | LISTED<br>Wire Connector                                                                                                                                   |