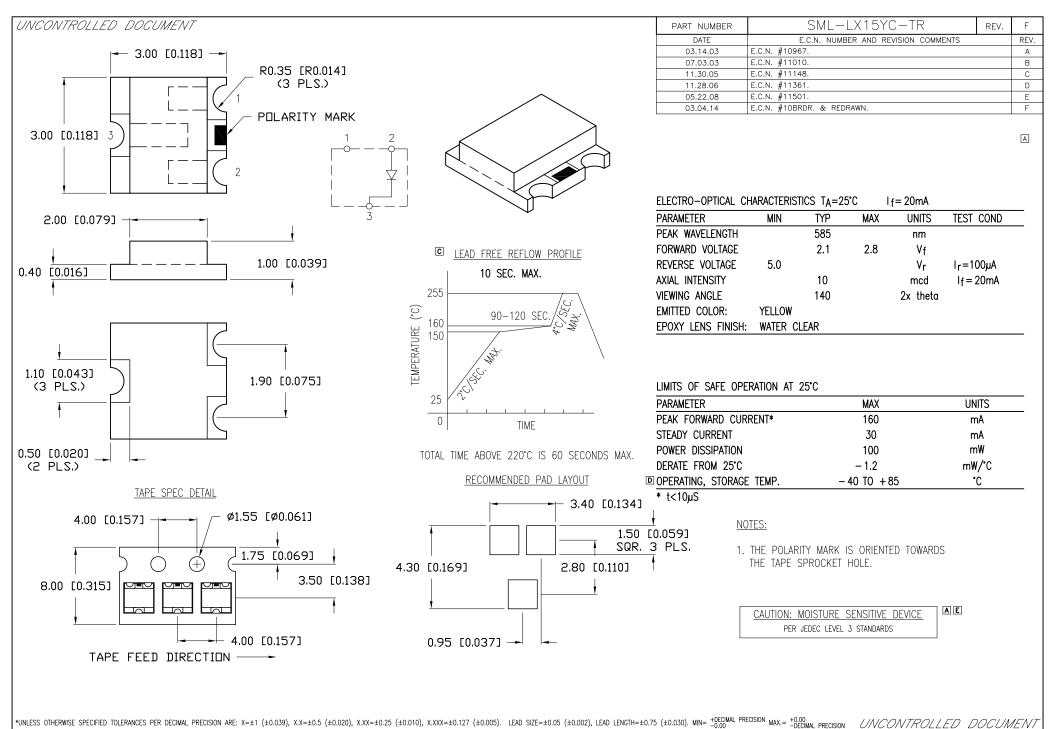

DATE: 03.04.14 DRAWN BY: SOT-23 REPLACEMENT, SURFACE MOUNT LED. 585nm YELLOW LED. WATER CLEAR LENS, TAPE AND REEL 425 N. GARY AVE. CAROL STREAM, IL 60188-4900 PAGE: OF CHKD BY: KF HONE: +1.800.278.5666 \*\*THE SPECIFICATIONS MAY CHANGE AT ANY TIME WITHOUT NOTICE DUE TO NEW MATERIALS OR PRODUCT IMPROVEMENT.\*\* AX: +1 630 315 2152 SCALE: CONFIDENTIAL INFORMATION CONTAINED IN THIS DOCUMENT IS THE PROPERTY OF LUMEX INC. EXCEPT AS SPECIFICALLY AUTHORIZED IN WRITING BY LUMEX INC., THE HOLDER OF THIS DOCUMENT SHALL KEEP ALL INFORMATION CONTAINED HEREIN CONFIDENTIAL AND SHALL PROTECT SAME IN WHOLE OR IN PART FROM DISCLOSURE AND DISSEMINATION TO ALL THIRD PARTIES. NTS APRVD BY: KF WFR: WWW.LUMFX.COM Creating LED and LCD Solutions Together MEMBER OF ITW PHOTONICS GROUP UNIT: mm [INCH] (Pb)

## **