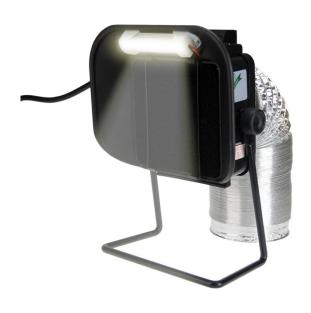

## **486+ SMOKE ABSORBING FAN WITH EXHAUST HOSE**

## **Product Description**

Bench top fume extractor especially designed to quickly absorb and remove the toxic fumes released during the soldering process. This updated model of the popular 486 fan features the addition of an exhaust hose to direct filtered fumes away and a helpful LED light.

## **Key Features**

- Quiet and powerful operation
- Easy-change carbon filter that effectively absorbs toxins in the fumes
- Ideal for poor ventilated environments
- Integrated low voltage lamp with a separate switch for better work area lighting
- Uses standard 4" aluminum dryer hose (included)
- Brushless motor
- 4.5 x 4.5" size filter
- Outside dimensions are 7.5" x 6.5" x 3.5"