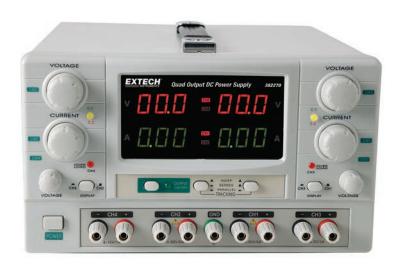

## **Quad Output DC Power Supply**

4-in-1 Power Supply

Four power supplies built into one — Two fully adjustable supplies combined with two auxiliary outputs

## **Features:**

- Two 0 to 30V/0 to 5A outputs with selectable Constant Voltage and Constant Current modes
- Outputs up to 60V in series mode or 10A in parallel mode
- Two auxiliary outputs with fixed current of 3 to 6.5V/3A and 8 to 15V/1A
- · Overload and short circuit protection
- Complete with power cord and 4 pairs of test leads (banana plug to alligator clip)

Single power supply with multiple DC outputs

| Specifications          | Range                                    |
|-------------------------|------------------------------------------|
| Output Voltage (4)      | 0 to 30V, 0 to 30V, 3 to 6.5V,8 to 15V   |
| Output Current (4)      | 0 to 5A, 0 to 5A, 3A (fixed), 1A (fixed) |
| Load Voltage Regulation | 0.5mV ±3mV                               |
| Line Voltage Regulation | 0.1mV ±3mV                               |
| Load Current Regulation | 2mA ±5mA                                 |
| Line Current Regulation | 2mA ±3mA                                 |
| Ripple and Noise        | <0.5mVrms                                |
| Power                   | 110 to 240VAC, 50/60Hz (Switchable)      |
| Dimensions              | 10.2 x 6.3 x 14.5" (260 x 160 x 370mm)   |
| Weight                  | 26.5lbs (12kg)                           |