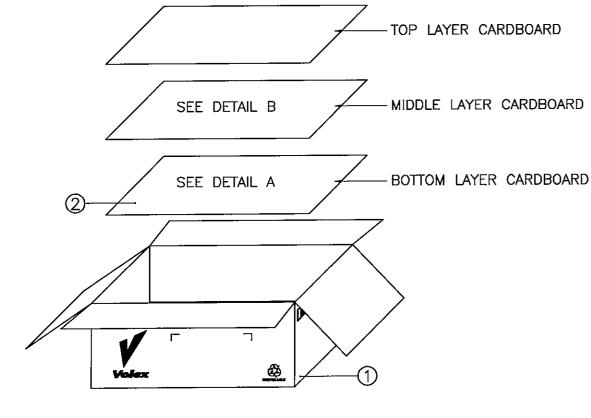

Form Number: OI-ENG-057-FM010(B)

DRAWING NUMBER : 1108624

- 1. 25 PCS PER LAYER, 2 LAYERS PER CARTON.
- 2. ALL CORDSETS LAYOUT AS DETAIL.

PACKAGING INSTRUCTION

3. PACKAGING: 50 PCS PER CARTON.

DETAIL B

## NOTE\_:

1.) ALL DIMENSIONS IN mm.

| 2             | CARTON PAPER 550X305MM DYSON C/BOX 562X324X200MM |             |    |     | 901024<br>901184 |        | 0.06<br>0.02 |
|---------------|--------------------------------------------------|-------------|----|-----|------------------|--------|--------------|
| 1             |                                                  |             |    |     |                  |        |              |
| S/N           |                                                  | DESCRIPTION |    |     | ITEM             | NUMBER | QTY          |
| REVI          | SION                                             | E           | Ti | TLE | :                |        |              |
| PAGE<br>SCALE |                                                  | 2/2         |    | P   | ACKAGING SPEC.   |        |              |
|               |                                                  | N.T.S.      |    |     |                  |        |              |
|               |                                                  |             |    |     |                  |        |              |