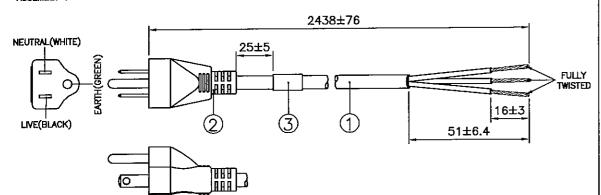

## Notes :

1. ALL DIMENSIONS IN mm.

A2. PLUG MARKING :

REFER TO MARKING DRAWING NO. : VP-0108R.

- 3. PLUG DETAILS:
  - REFER TO PRODUCT DRAWING NO. : P-0044.
- 4. LABEL DETAILS:
- REFER TO LABEL DRAWING NO. : VL-0234.
- 5. THIS PART CAN BE MANUFACTURED AT ANY LOCATION WHICH HAS SAFETY APPROVAL.

| N.A.                                                                                               | N.A.                                | DATE:      | DATE :  | DATE :   |        | operty ( | of Volen. |
|----------------------------------------------------------------------------------------------------|-------------------------------------|------------|---------|----------|--------|----------|-----------|
|                                                                                                    |                                     |            | (/1     | SANDY YU |        | a) f     | 7e Lta    |
| F/G CODE: 174Ø8 1Ø B1 SPEC NO.: OED  SALES: QA: ENGRG: CHECKED BY: DRAWN BY: Valor / Acial Dia / 4 |                                     |            |         |          |        |          |           |
| CUSTOMER PART NUMBER: 174Ø8 1Ø B1 DWG. TYPE                                                        |                                     |            |         |          |        |          |           |
| CUSTOME                                                                                            | CUSTOMER: VNA/VOLEX INC HG12-023-07 |            |         |          |        |          |           |
| TITLE: NORTH-AMERICAN POWER SUPPLY CORD (CS-LF0001) PAGE: 1/2                                      |                                     |            |         |          |        |          |           |
| S/N                                                                                                |                                     | ITEM NUMB  | ER      | QTY      |        |          |           |
| 1                                                                                                  | SJ0 18/3 90                         | ON FILLER) | 1921006 |          | 2.438M |          |           |
| 2                                                                                                  | MOLDED PL                           | 5V)        | PS204-R |          | 1      |          |           |
|                                                                                                    | IP40G NL79                          | 4100017    |         | _        |        |          |           |
| 3                                                                                                  | PRINTED LA                          | VL-0234    |         | 1        |        |          |           |
| 4                                                                                                  | 8" PE TIE                           | 6310062    |         | 1        |        |          |           |