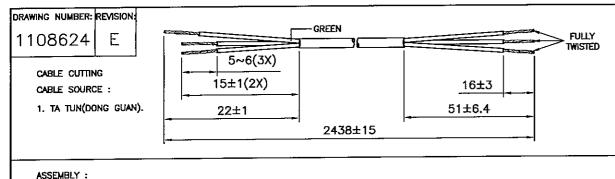

## Notes :

1. ALL DIMENSIONS IN mm.

A2. PLUG MARKING :

REFER TO MARKING DRAWING NO. : VP-0108R.

- 3. PLUG DETAILS:
  - REFER TO PRODUCT DRAWING NO. : P-0044.
- 4. LABEL DETAILS:
- REFER TO LABEL DRAWING NO. : VL-0234.
- 5. THIS PART CAN BE MANUFACTURED AT ANY LOCATION WHICH HAS SAFETY APPROVAL.

| N.A.                                                                                               | N.A.                                | DATE:      | DATE :  | DATE :   |        | operty ( | of Volen. |
|----------------------------------------------------------------------------------------------------|-------------------------------------|------------|---------|----------|--------|----------|-----------|
|                                                                                                    |                                     |            | (/1     | SANDY YU |        | a) f     | 7e Lta    |
| F/G CODE: 174Ø8 1Ø B1 SPEC NO.: OED  SALES: QA: ENGRG: CHECKED BY: DRAWN BY: Valor / Acial Dia / 4 |                                     |            |         |          |        |          |           |
| CUSTOMER PART NUMBER: 174Ø8 1Ø B1 DWG. TYPE                                                        |                                     |            |         |          |        |          |           |
| CUSTOME                                                                                            | CUSTOMER: VNA/VOLEX INC HG12-023-07 |            |         |          |        |          |           |
| TITLE: NORTH-AMERICAN POWER SUPPLY CORD (CS-LF0001) PAGE: 1/2                                      |                                     |            |         |          |        |          |           |
| S/N                                                                                                |                                     | ITEM NUMB  | ER      | QTY      |        |          |           |
| 1                                                                                                  | SJ0 18/3 90                         | ON FILLER) | 1921006 |          | 2.438M |          |           |
| 2                                                                                                  | MOLDED PL                           | 5V)        | PS204-R |          | 1      |          |           |
|                                                                                                    | IP40G NL79                          | 4100017    |         | _        |        |          |           |
| 3                                                                                                  | PRINTED LA                          | VL-0234    |         | 1        |        |          |           |
| 4                                                                                                  | 8" PE TIE                           | 6310062    |         | 1        |        |          |           |