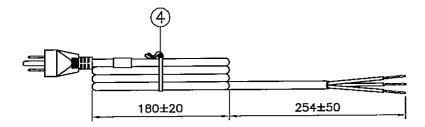

| N.A.                                                                                               | N.A.                                | DATE:      | DATE :  | DATE :   |        | operty ( | of Volen. |
|----------------------------------------------------------------------------------------------------|-------------------------------------|------------|---------|----------|--------|----------|-----------|
|                                                                                                    |                                     |            | (/1     | SANDY YU |        | a) f     | 7e Lta    |
| F/G CODE: 174Ø8 1Ø B1 SPEC NO.: OED  SALES: QA: ENGRG: CHECKED BY: DRAWN BY: Valor / Acial Dia / 4 |                                     |            |         |          |        |          |           |
| CUSTOMER PART NUMBER: 174Ø8 1Ø B1 DWG. TYPE                                                        |                                     |            |         |          |        |          |           |
| CUSTOME                                                                                            | CUSTOMER: VNA/VOLEX INC HG12-023-07 |            |         |          |        |          |           |
| TITLE: NORTH-AMERICAN POWER SUPPLY CORD (CS-LF0001) PAGE: 1/2                                      |                                     |            |         |          |        |          |           |
| S/N                                                                                                |                                     | ITEM NUMB  | ER      | QTY      |        |          |           |
| 1                                                                                                  | SJ0 18/3 90                         | ON FILLER) | 1921006 |          | 2.438M |          |           |
| 2                                                                                                  | MOLDED PL                           | 5V)        | PS204-R |          | 1      |          |           |
|                                                                                                    | IP40G NL79                          | 4100017    |         | _        |        |          |           |
| 3                                                                                                  | PRINTED LA                          | VL-0234    |         | 1        |        |          |           |
| 4                                                                                                  | 8" PE TIE                           | 6310062    |         | 1        |        |          |           |