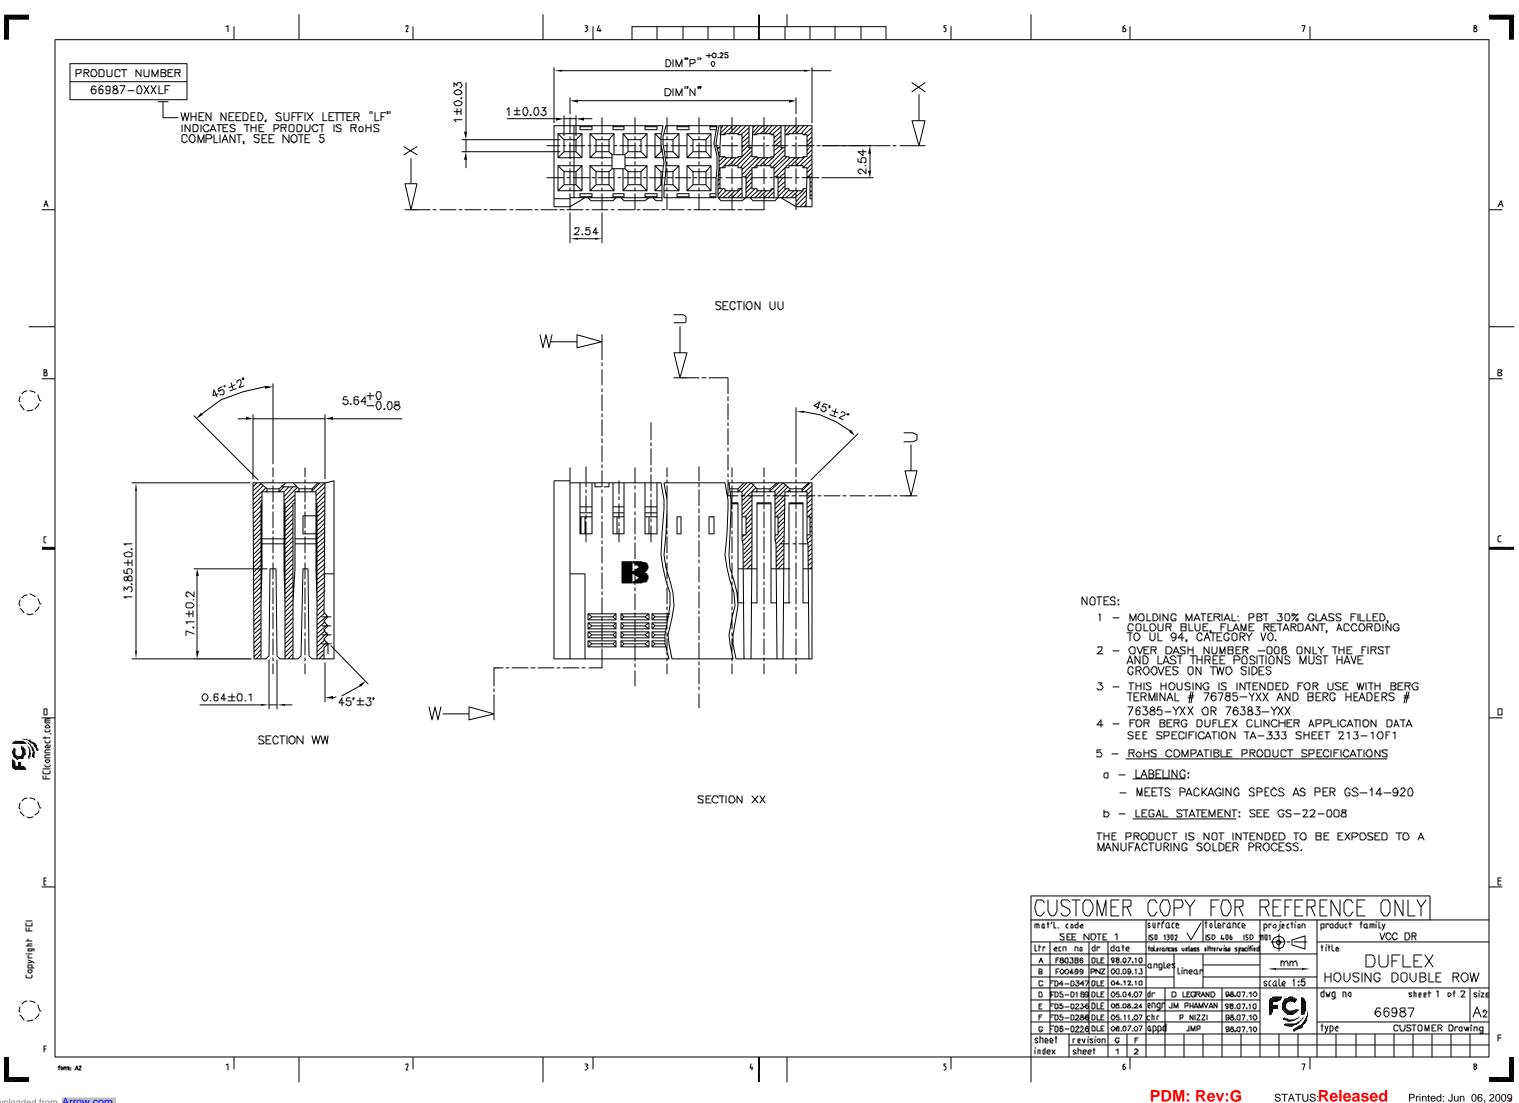

| Г                                                                                                                                                                                                                                                                                                                                                                                                                                                                                                                                                                                                                                                                                                                                                                                                                                                                                                                                                                                                                                                                                                                                                                                                                                                                                                                                                                                                                                                                                                                                                                                                                                                                                                                                                                                                                                                                                                                                                                                                                                                                                                                              | 1               | 2                    |        |        | 3 4 |     | 5 | 6                             |                                                 | 7                               | В                            |
|--------------------------------------------------------------------------------------------------------------------------------------------------------------------------------------------------------------------------------------------------------------------------------------------------------------------------------------------------------------------------------------------------------------------------------------------------------------------------------------------------------------------------------------------------------------------------------------------------------------------------------------------------------------------------------------------------------------------------------------------------------------------------------------------------------------------------------------------------------------------------------------------------------------------------------------------------------------------------------------------------------------------------------------------------------------------------------------------------------------------------------------------------------------------------------------------------------------------------------------------------------------------------------------------------------------------------------------------------------------------------------------------------------------------------------------------------------------------------------------------------------------------------------------------------------------------------------------------------------------------------------------------------------------------------------------------------------------------------------------------------------------------------------------------------------------------------------------------------------------------------------------------------------------------------------------------------------------------------------------------------------------------------------------------------------------------------------------------------------------------------------|-----------------|----------------------|--------|--------|-----|-----|---|-------------------------------|-------------------------------------------------|---------------------------------|------------------------------|
|                                                                                                                                                                                                                                                                                                                                                                                                                                                                                                                                                                                                                                                                                                                                                                                                                                                                                                                                                                                                                                                                                                                                                                                                                                                                                                                                                                                                                                                                                                                                                                                                                                                                                                                                                                                                                                                                                                                                                                                                                                                                                                                                |                 |                      |        |        |     |     |   |                               |                                                 |                                 |                              |
|                                                                                                                                                                                                                                                                                                                                                                                                                                                                                                                                                                                                                                                                                                                                                                                                                                                                                                                                                                                                                                                                                                                                                                                                                                                                                                                                                                                                                                                                                                                                                                                                                                                                                                                                                                                                                                                                                                                                                                                                                                                                                                                                | PRODU(<br>NUMBE | CT NUMBER<br>OF POS. | DIM"N" | DIM"P" |     |     |   |                               |                                                 |                                 |                              |
|                                                                                                                                                                                                                                                                                                                                                                                                                                                                                                                                                                                                                                                                                                                                                                                                                                                                                                                                                                                                                                                                                                                                                                                                                                                                                                                                                                                                                                                                                                                                                                                                                                                                                                                                                                                                                                                                                                                                                                                                                                                                                                                                | 66987-0         | 002(LF) 2 × 02       | 2.54   | 5.00   |     |     |   |                               |                                                 |                                 |                              |
|                                                                                                                                                                                                                                                                                                                                                                                                                                                                                                                                                                                                                                                                                                                                                                                                                                                                                                                                                                                                                                                                                                                                                                                                                                                                                                                                                                                                                                                                                                                                                                                                                                                                                                                                                                                                                                                                                                                                                                                                                                                                                                                                | 66987-6         | 003(LF) 2 x 03       | 5.08   | 7.54   | -   |     |   |                               |                                                 |                                 |                              |
| A                                                                                                                                                                                                                                                                                                                                                                                                                                                                                                                                                                                                                                                                                                                                                                                                                                                                                                                                                                                                                                                                                                                                                                                                                                                                                                                                                                                                                                                                                                                                                                                                                                                                                                                                                                                                                                                                                                                                                                                                                                                                                                                              | 66987-0         | 004(LF) 2 x 04       | 7.62   | 10.08  |     |     |   |                               |                                                 |                                 | A                            |
|                                                                                                                                                                                                                                                                                                                                                                                                                                                                                                                                                                                                                                                                                                                                                                                                                                                                                                                                                                                                                                                                                                                                                                                                                                                                                                                                                                                                                                                                                                                                                                                                                                                                                                                                                                                                                                                                                                                                                                                                                                                                                                                                | 66987-0         | 005(LF) 2 x 05       | 10.16  | 12.62  |     |     |   |                               |                                                 |                                 |                              |
|                                                                                                                                                                                                                                                                                                                                                                                                                                                                                                                                                                                                                                                                                                                                                                                                                                                                                                                                                                                                                                                                                                                                                                                                                                                                                                                                                                                                                                                                                                                                                                                                                                                                                                                                                                                                                                                                                                                                                                                                                                                                                                                                | 66987-0         | 006(LF) 2 x 06       | 12.70  | 15.16  |     |     |   |                               |                                                 |                                 |                              |
|                                                                                                                                                                                                                                                                                                                                                                                                                                                                                                                                                                                                                                                                                                                                                                                                                                                                                                                                                                                                                                                                                                                                                                                                                                                                                                                                                                                                                                                                                                                                                                                                                                                                                                                                                                                                                                                                                                                                                                                                                                                                                                                                | 66987-0         | 007(LF) 2 x 07       | 15.24  | 17.70  |     |     |   |                               |                                                 |                                 |                              |
|                                                                                                                                                                                                                                                                                                                                                                                                                                                                                                                                                                                                                                                                                                                                                                                                                                                                                                                                                                                                                                                                                                                                                                                                                                                                                                                                                                                                                                                                                                                                                                                                                                                                                                                                                                                                                                                                                                                                                                                                                                                                                                                                | 66987-0         | 008(LF) 2 x 08       | 17.78  | 20.24  |     |     |   |                               |                                                 |                                 |                              |
|                                                                                                                                                                                                                                                                                                                                                                                                                                                                                                                                                                                                                                                                                                                                                                                                                                                                                                                                                                                                                                                                                                                                                                                                                                                                                                                                                                                                                                                                                                                                                                                                                                                                                                                                                                                                                                                                                                                                                                                                                                                                                                                                | 66987-0         | 009(LF) 2 x 09       | 20.32  | 22.78  |     |     |   |                               |                                                 |                                 |                              |
|                                                                                                                                                                                                                                                                                                                                                                                                                                                                                                                                                                                                                                                                                                                                                                                                                                                                                                                                                                                                                                                                                                                                                                                                                                                                                                                                                                                                                                                                                                                                                                                                                                                                                                                                                                                                                                                                                                                                                                                                                                                                                                                                | 66987-4         | 010(LF) 2 x 10       | 22.86  | 25.32  |     |     |   |                               |                                                 |                                 |                              |
| В                                                                                                                                                                                                                                                                                                                                                                                                                                                                                                                                                                                                                                                                                                                                                                                                                                                                                                                                                                                                                                                                                                                                                                                                                                                                                                                                                                                                                                                                                                                                                                                                                                                                                                                                                                                                                                                                                                                                                                                                                                                                                                                              | 66987-0         | 011(LF) 2 x 11       | 25.40  | 27.86  |     |     |   |                               |                                                 |                                 | В                            |
|                                                                                                                                                                                                                                                                                                                                                                                                                                                                                                                                                                                                                                                                                                                                                                                                                                                                                                                                                                                                                                                                                                                                                                                                                                                                                                                                                                                                                                                                                                                                                                                                                                                                                                                                                                                                                                                                                                                                                                                                                                                                                                                                | 66987-0         | 012(LF) 2 x 12       | 27.94  | 30.40  |     |     |   |                               |                                                 |                                 |                              |
|                                                                                                                                                                                                                                                                                                                                                                                                                                                                                                                                                                                                                                                                                                                                                                                                                                                                                                                                                                                                                                                                                                                                                                                                                                                                                                                                                                                                                                                                                                                                                                                                                                                                                                                                                                                                                                                                                                                                                                                                                                                                                                                                | 66987-0         | 013(LF) 2 x 13       | 30.48  | 32.94  |     |     |   |                               |                                                 |                                 |                              |
| <u>I</u> AL                                                                                                                                                                                                                                                                                                                                                                                                                                                                                                                                                                                                                                                                                                                                                                                                                                                                                                                                                                                                                                                                                                                                                                                                                                                                                                                                                                                                                                                                                                                                                                                                                                                                                                                                                                                                                                                                                                                                                                                                                                                                                                                    | 66987-0         | D14(LF) 2 x 14       | 33.02  | 35.48  |     |     |   |                               |                                                 |                                 |                              |
| EZ                                                                                                                                                                                                                                                                                                                                                                                                                                                                                                                                                                                                                                                                                                                                                                                                                                                                                                                                                                                                                                                                                                                                                                                                                                                                                                                                                                                                                                                                                                                                                                                                                                                                                                                                                                                                                                                                                                                                                                                                                                                                                                                             | 66987-0         | 015(LF) 2 x 15       | 35.56  | 38.02  |     |     |   |                               |                                                 |                                 |                              |
| FID                                                                                                                                                                                                                                                                                                                                                                                                                                                                                                                                                                                                                                                                                                                                                                                                                                                                                                                                                                                                                                                                                                                                                                                                                                                                                                                                                                                                                                                                                                                                                                                                                                                                                                                                                                                                                                                                                                                                                                                                                                                                                                                            | 66987-0         | 016(LF) 2 x 16       | 38.10  | 40.56  |     |     |   |                               |                                                 |                                 |                              |
| NO<br>NO<br>NO<br>NO<br>NO<br>NO<br>NO<br>NO<br>NO<br>NO<br>NO<br>NO<br>NO<br>N                                                                                                                                                                                                                                                                                                                                                                                                                                                                                                                                                                                                                                                                                                                                                                                                                                                                                                                                                                                                                                                                                                                                                                                                                                                                                                                                                                                                                                                                                                                                                                                                                                                                                                                                                                                                                                                                                                                                                                                                                                                | 66987-4         | 017(LF) 2 x 17       | 40.64  | 43.10  |     |     |   |                               |                                                 |                                 |                              |
| FCI CONFIDENTIAL                                                                                                                                                                                                                                                                                                                                                                                                                                                                                                                                                                                                                                                                                                                                                                                                                                                                                                                                                                                                                                                                                                                                                                                                                                                                                                                                                                                                                                                                                                                                                                                                                                                                                                                                                                                                                                                                                                                                                                                                                                                                                                               | 66987-0         | 018(LF) 2 x 18       | 43.18  | 45.64  |     |     |   |                               |                                                 |                                 |                              |
| _                                                                                                                                                                                                                                                                                                                                                                                                                                                                                                                                                                                                                                                                                                                                                                                                                                                                                                                                                                                                                                                                                                                                                                                                                                                                                                                                                                                                                                                                                                                                                                                                                                                                                                                                                                                                                                                                                                                                                                                                                                                                                                                              | 66987-4         | D19(LF) 2 x 19       | 45.72  | 48.18  |     |     |   |                               |                                                 |                                 |                              |
|                                                                                                                                                                                                                                                                                                                                                                                                                                                                                                                                                                                                                                                                                                                                                                                                                                                                                                                                                                                                                                                                                                                                                                                                                                                                                                                                                                                                                                                                                                                                                                                                                                                                                                                                                                                                                                                                                                                                                                                                                                                                                                                                | 66987-0         | 020(LF) 2 x 20       | 48.26  | 50.72  |     |     |   |                               |                                                 |                                 |                              |
|                                                                                                                                                                                                                                                                                                                                                                                                                                                                                                                                                                                                                                                                                                                                                                                                                                                                                                                                                                                                                                                                                                                                                                                                                                                                                                                                                                                                                                                                                                                                                                                                                                                                                                                                                                                                                                                                                                                                                                                                                                                                                                                                | 66987-0         | D21(LF) 2 x 21       | 50.80  | 53.26  |     |     |   |                               |                                                 |                                 |                              |
|                                                                                                                                                                                                                                                                                                                                                                                                                                                                                                                                                                                                                                                                                                                                                                                                                                                                                                                                                                                                                                                                                                                                                                                                                                                                                                                                                                                                                                                                                                                                                                                                                                                                                                                                                                                                                                                                                                                                                                                                                                                                                                                                | 66987-0         | 022(LF) 2 x 22       | 53.34  | 55.80  |     |     |   |                               |                                                 |                                 |                              |
|                                                                                                                                                                                                                                                                                                                                                                                                                                                                                                                                                                                                                                                                                                                                                                                                                                                                                                                                                                                                                                                                                                                                                                                                                                                                                                                                                                                                                                                                                                                                                                                                                                                                                                                                                                                                                                                                                                                                                                                                                                                                                                                                | 66987-0         | 023(LF) 2 x 23       | 55.88  | 58.34  |     |     |   |                               |                                                 |                                 |                              |
| D                                                                                                                                                                                                                                                                                                                                                                                                                                                                                                                                                                                                                                                                                                                                                                                                                                                                                                                                                                                                                                                                                                                                                                                                                                                                                                                                                                                                                                                                                                                                                                                                                                                                                                                                                                                                                                                                                                                                                                                                                                                                                                                              | 66987-4         | )24(LF) 2 x 24       | 58.42  | 60.88  |     |     |   |                               |                                                 |                                 | D                            |
| #. co                                                                                                                                                                                                                                                                                                                                                                                                                                                                                                                                                                                                                                                                                                                                                                                                                                                                                                                                                                                                                                                                                                                                                                                                                                                                                                                                                                                                                                                                                                                                                                                                                                                                                                                                                                                                                                                                                                                                                                                                                                                                                                                          | 66987-0         | 025(LF) 2 x 25       | 60.96  | 63.42  |     |     |   |                               |                                                 |                                 |                              |
| <b>S</b>                                                                                                                                                                                                                                                                                                                                                                                                                                                                                                                                                                                                                                                                                                                                                                                                                                                                                                                                                                                                                                                                                                                                                                                                                                                                                                                                                                                                                                                                                                                                                                                                                                                                                                                                                                                                                                                                                                                                                                                                                                                                                                                       | 66987-4         | 026(LF) 2 x 26       | 63.50  | 65.96  |     |     |   |                               |                                                 |                                 |                              |
| <u> </u>                                                                                                                                                                                                                                                                                                                                                                                                                                                                                                                                                                                                                                                                                                                                                                                                                                                                                                                                                                                                                                                                                                                                                                                                                                                                                                                                                                                                                                                                                                                                                                                                                                                                                                                                                                                                                                                                                                                                                                                                                                                                                                                       | 66987-0         | 027(LF) 2 x 27       | 66.04  | 68.50  |     |     |   |                               |                                                 |                                 |                              |
| 14                                                                                                                                                                                                                                                                                                                                                                                                                                                                                                                                                                                                                                                                                                                                                                                                                                                                                                                                                                                                                                                                                                                                                                                                                                                                                                                                                                                                                                                                                                                                                                                                                                                                                                                                                                                                                                                                                                                                                                                                                                                                                                                             | 66987-0         | 028(LF) 2 x 2B       | 68.58  | 71.04  |     |     |   |                               |                                                 |                                 |                              |
| The degreest is the property of and solutions (DMTDATINAL and DMDDATINAL WITH THE PROPERTIES THAT AND THE INTERMEDIATE OF THE INTERMEDIATE CONCERN OF THE INTERMEDIATE CON | 66987-0         | )29(LF) 2 x 29       | 71.12  | 73.58  |     |     |   |                               |                                                 |                                 |                              |
| 2 4 4 9 4 4 4 4 4 4 4 4 4 4 4 4 4 4 4 4                                                                                                                                                                                                                                                                                                                                                                                                                                                                                                                                                                                                                                                                                                                                                                                                                                                                                                                                                                                                                                                                                                                                                                                                                                                                                                                                                                                                                                                                                                                                                                                                                                                                                                                                                                                                                                                                                                                                                                                                                                                                                        | 66987-0         | 030(LF) 2 x 30       | 73.66  | 76.12  |     |     |   |                               |                                                 |                                 |                              |
| 2                                                                                                                                                                                                                                                                                                                                                                                                                                                                                                                                                                                                                                                                                                                                                                                                                                                                                                                                                                                                                                                                                                                                                                                                                                                                                                                                                                                                                                                                                                                                                                                                                                                                                                                                                                                                                                                                                                                                                                                                                                                                                                                              | 66987-4         | 031(LF) 2 x 31       | 76.20  | 78.66  |     |     |   |                               |                                                 |                                 | E                            |
| preparty<br>or of RG<br>Meant of                                                                                                                                                                                                                                                                                                                                                                                                                                                                                                                                                                                                                                                                                                                                                                                                                                                                                                                                                                                                                                                                                                                                                                                                                                                                                                                                                                                                                                                                                                                                                                                                                                                                                                                                                                                                                                                                                                                                                                                                                                                                                               | 66987-0         | 032(LF) 2 x 32       | 78.74  | 81.20  |     |     |   |                               |                                                 |                                 |                              |
| THE THE STATE OF T | 66987-          | 033(LF) 2 x 33       | 81.28  | 83.74  |     |     |   | mat'l code<br>SEE NOTES SHEET | surface                                         | rojection product family VCC DI | R                            |
| RETARY<br>BE DEUT                                                                                                                                                                                                                                                                                                                                                                                                                                                                                                                                                                                                                                                                                                                                                                                                                                                                                                                                                                                                                                                                                                                                                                                                                                                                                                                                                                                                                                                                                                                                                                                                                                                                                                                                                                                                                                                                                                                                                                                                                                                                                                              | 66987-0         | 034(LF) 2 x 34       | 83.82  | 86.28  |     |     |   | E -05-0236 DLE 05.08.         | tolerances unless otherwise specified  24       |                                 | ΞX                           |
| 7 2 2 1 1 1 1 1 1 1 1 1 1 1 1 1 1 1 1 1                                                                                                                                                                                                                                                                                                                                                                                                                                                                                                                                                                                                                                                                                                                                                                                                                                                                                                                                                                                                                                                                                                                                                                                                                                                                                                                                                                                                                                                                                                                                                                                                                                                                                                                                                                                                                                                                                                                                                                                                                                                                                        | 66987-0         | 035(LF) 2 x 35       | 86.36  | 88.02  |     |     |   | 1 FOU-OZZQ DLE 08.07.         | dr D LEGRAND 08 07 13                           | two no et                       | JBLE ROW<br>neet 2 of 2 size |
|                                                                                                                                                                                                                                                                                                                                                                                                                                                                                                                                                                                                                                                                                                                                                                                                                                                                                                                                                                                                                                                                                                                                                                                                                                                                                                                                                                                                                                                                                                                                                                                                                                                                                                                                                                                                                                                                                                                                                                                                                                                                                                                                | 66987-0         | 036(LF) 2 × 36       | 88.90  | 91.36  |     |     |   |                               | engr P NIZZI 98.07.13<br>chr D LEGRAND 98.07.13 | <b>FC)</b> 66987                | A <sub>2</sub>               |
| -                                                                                                                                                                                                                                                                                                                                                                                                                                                                                                                                                                                                                                                                                                                                                                                                                                                                                                                                                                                                                                                                                                                                                                                                                                                                                                                                                                                                                                                                                                                                                                                                                                                                                                                                                                                                                                                                                                                                                                                                                                                                                                                              |                 |                      |        |        |     |     |   | sheet revision                | арра Р NZ 948.07.13                             | Type CUST                       | OMER Drawing F               |
| f Inne A2                                                                                                                                                                                                                                                                                                                                                                                                                                                                                                                                                                                                                                                                                                                                                                                                                                                                                                                                                                                                                                                                                                                                                                                                                                                                                                                                                                                                                                                                                                                                                                                                                                                                                                                                                                                                                                                                                                                                                                                                                                                                                                                      | 1               | 2                    |        |        | 3   | 4   | 5 | index sheet 6                 |                                                 | 7                               | В В                          |
|                                                                                                                                                                                                                                                                                                                                                                                                                                                                                                                                                                                                                                                                                                                                                                                                                                                                                                                                                                                                                                                                                                                                                                                                                                                                                                                                                                                                                                                                                                                                                                                                                                                                                                                                                                                                                                                                                                                                                                                                                                                                                                                                |                 | I                    |        | I      |     | 1 1 |   | I                             | PDM: Rev:G                                      | STATUS:Released P               | rinted: Jun 06, 2009         |
| ownloaded from Arrow.c                                                                                                                                                                                                                                                                                                                                                                                                                                                                                                                                                                                                                                                                                                                                                                                                                                                                                                                                                                                                                                                                                                                                                                                                                                                                                                                                                                                                                                                                                                                                                                                                                                                                                                                                                                                                                                                                                                                                                                                                                                                                                                         | OIII.           |                      |        |        |     |     |   |                               |                                                 | 1                               |                              |