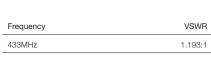

nic goods









# Delta 22

#### 433MHz ISM Direct Connect Antenna

# **Electrical Specifications**

| Impedance:             | 50 Ohm        |
|------------------------|---------------|
| Max Power:             | 50W           |
| Peak Gain:             | 2 dBi         |
| VSWR:                  | <1.5 @ 433MHz |
| Operating Frequencies: | ISM: 433MHz   |
| Radiation:             | Omni          |
| Polarization:          | Vertical      |

# **Mechanical Specifications**

| Operating Temperature range: | -20 - +60°C    |
|------------------------------|----------------|
| Storage Temperature range:   | -30 - +75°C    |
| Dimensions:                  | L115mm         |
| Connector:                   | SMA male       |
| Mounting Method:             | Direct connect |

#### **VSWR**







## **Ordering Details**

Part Number Description

DELTA22/X/SMAM/S/S/20 433MHz ISM Band Direct Connect Antenna, SMA Male