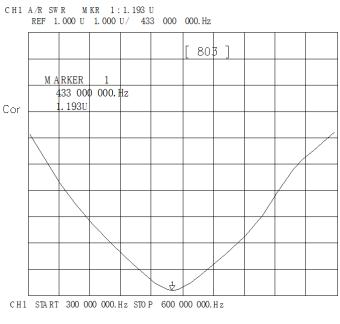

ronic goods









# Delta 22

#### 433MHz ISM Direct Connect Antenna

# **Electrical Specifications**

| Impedance:             | 50 Ohm        |
|------------------------|---------------|
| Max Power:             | 50W           |
| Peak Gain:             | 2 dBi         |
| VSWR:                  | <1.5 @ 433MHz |
| Operating Frequencies: | ISM: 433MHz   |
| Radiation:             | Omni          |
| Polarization:          | Vertical      |

# **Mechanical Specifications**

| Operating Temperature range: | -20 - +60°C    |
|------------------------------|----------------|
| Storage Temperature range:   | -30 - +75°C    |
| Dimensions:                  | L115mm         |
| Connector:                   | SMA male       |
| Mounting Method:             | Direct connect |

#### **VSWR**







## **Ordering Details**

Part Number Description

DELTA22/X/SMAM/S/S/20 433MHz ISM Band Direct Connect Antenna, SMA Male