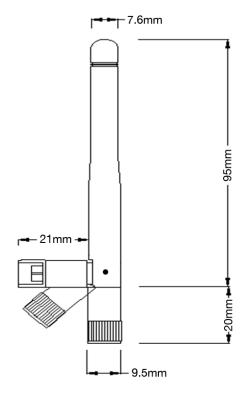

# **Mechanical Specifications**

| Operating Temperature range: | -20 - +60°C    |
|------------------------------|----------------|
| Storage Temperature range:   | -30 - +75°C    |
| Dimensions:                  | L115mm         |
| Connector:                   | SMA male       |
| Mounting Method:             | Direct connect |