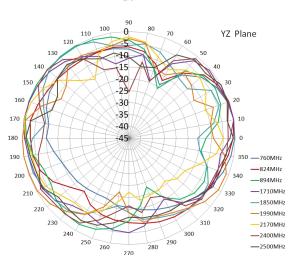

| <2.0                               |
| Gain:              | 2dBi                               |
| Frequency Range:   | 824-894/1710-2170/<br>2400-2500MHz |
| Polarization:      | Linear                             |

## **Key Specifications - Electrical**

| Operating Temperature: | -40 - +85°C |
|------------------------|-------------|
| Relative Humidity:     | Up to 95%   |

### **Mechanical Specifications**

| Dimensions:      | L72 x W25 x H7.7mm    |
|------------------|-----------------------|
| Cable:           | RG174                 |
| Connector:       | SMA Male / FME Female |
| Radome Material: | ABS                   |
| Mounting Method: | Adhesive              |







# Alpha 3A

2G/GPRS, 3G, ISM and WiFi Adhesive Mount Antenna

#### **Radiation Patterns**







## **Ordering Details**

| Part Number              | Description                             |
|--------------------------|-----------------------------------------|
| ALPHA3A/3M/SMAM/S/S/26   | 2G / GPRS, 3G, ISM & WiFi Blade Antenna |
| ALPHA3A/0.4M/FMEF/S/S/26 | 2G / GPRS, 3G, ISM & WiFi Blade Antenna |