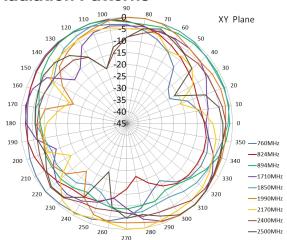

| <2.0                               |
| Gain:              | 2dBi                               |
| Frequency Range:   | 824-894/1710-2170/<br>2400-2500MHz |
| Polarization:      | Linear                             |

## **Key Specifications - Electrical**

| Operating Temperature: | -40 - +85°C |
|------------------------|-------------|
| Relative Humidity:     | Up to 95%   |

### **Mechanical Specifications**

| Dimensions:      | L72 x W25 x H7.7mm    |
|------------------|-----------------------|
| Cable:           | RG174                 |
| Connector:       | SMA Male / FME Female |
| Radome Material: | ABS                   |
| Mounting Method: | Adhesive              |







# Alpha 3A

2G/GPRS, 3G, ISM and WiFi Adhesive Mount Antenna

#### **Radiation Patterns**







## **Ordering Details**

| Part Number              | Description                             |
|--------------------------|-----------------------------------------|
| ALPHA3A/3M/SMAM/S/S/26   | 2G / GPRS, 3G, ISM & WiFi Blade Antenna |
| ALPHA3A/0.4M/FMEF/S/S/26 | 2G / GPRS, 3G, ISM & WiFi Blade Antenna |