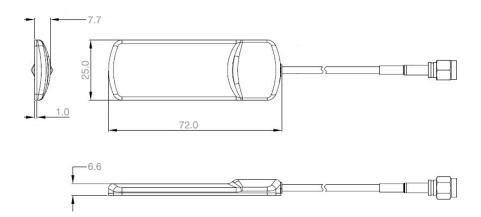

### **Mechanical Specifications**

| Dimensions:      | L72 x W25 x H7.7mm    |
|------------------|-----------------------|
| Cable:           | RG174                 |
| Connector:       | SMA Male / FME Female |
| Radome Material: | ABS                   |
| Mounting Method: | Adhesive              |