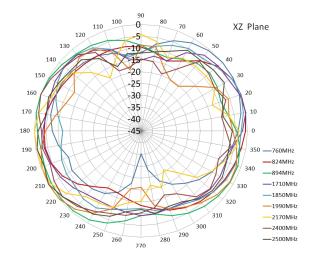

| <2.0                               |
| Gain:              | 2dBi                               |
| Frequency Range:   | 824-894/1710-2170/<br>2400-2500MHz |
| Polarization:      | Linear                             |

## **Key Specifications - Electrical**

| Operating Temperature: | -40 - +85°C |
|------------------------|-------------|
| Relative Humidity:     | Up to 95%   |

### **Mechanical Specifications**

| Dimensions:      | L72 x W25 x H7.7mm    |
|------------------|-----------------------|
| Cable:           | RG174                 |
| Connector:       | SMA Male / FME Female |
| Radome Material: | ABS                   |
| Mounting Method: | Adhesive              |







# Alpha 3A

2G/GPRS, 3G, ISM and WiFi Adhesive Mount Antenna

#### **Radiation Patterns**







## **Ordering Details**

| Part Number              | Description                             |
|--------------------------|-----------------------------------------|
| ALPHA3A/3M/SMAM/S/S/26   | 2G / GPRS, 3G, ISM & WiFi Blade Antenna |
| ALPHA3A/0.4M/FMEF/S/S/26 | 2G / GPRS, 3G, ISM & WiFi Blade Antenna |