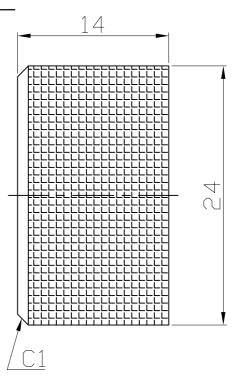

| ELI         | ECTRONICS CHINA        | APPRO | CHECK | DESIGNER |
|-------------|------------------------|-------|-------|----------|
| MODEL NO    | R23H14(14X24mm, Black) |       |       |          |
| DESCRIPTION | Black Knob             |       |       |          |