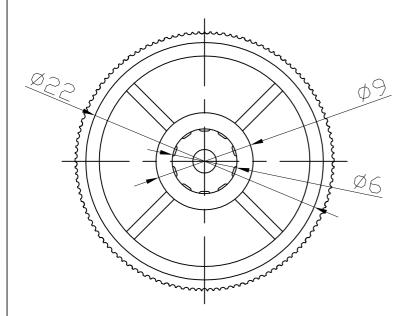

| ELI         | ECTRONICS CHINA        | APPRO | CHECK | DESIGNER |
|-------------|------------------------|-------|-------|----------|
| MODEL NO    | R23H14(14X24mm, Black) |       |       |          |
| DESCRIPTION | Black Knob             |       |       |          |