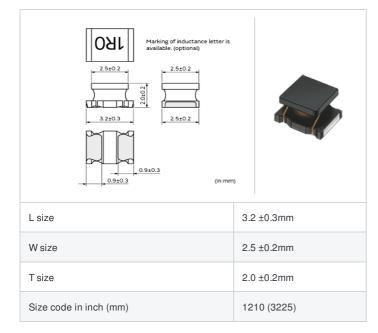

# Shape

### Specifications

| Inductance                                                          | 2.2µH ±10%    |
|---------------------------------------------------------------------|---------------|
| Inductance test frequency                                           | 1MHz          |
| Rated current (Itemp) (Based on Temperature rise)                   | 370mA         |
| Max. of DC resistance                                               | Ω8.0          |
| Q (min.)                                                            | 20            |
| Q test frequency                                                    | 1MHz          |
| Self resonance frequency (min.)                                     | 50MHz         |
| Operating temperature range (Self-temperature rise is not included) | -40°C to 85°C |
| Class of magnetic shield                                            | No Shield     |
| Series                                                              | LQH32MN_23    |