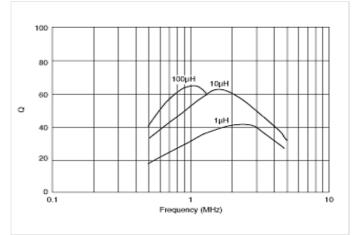

# Chart of characteristic data (The charts below may show another part number which shares its characteristics.)

Q-Frequency characteristics (Typ.)