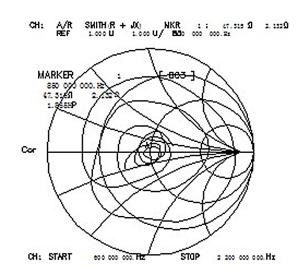

#### **Smith Chart - Impedance**

## **Electrical Specifications**

| Impedance:             | 50 Ohm        |
|------------------------|---------------|
| Max Power:             | 50W           |
| Peak Gain:             | 3 dBi         |
| VSWR:                  | <1.6 @ 915MHz |
| Operating Frequencies: | ISM: 915MHz   |
| Radiation:             | Omni          |
| Polarization:          | Vertical      |