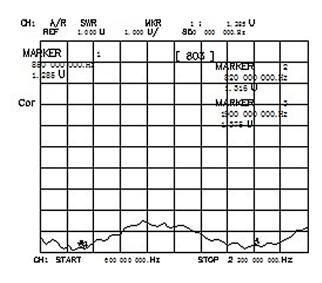

#### **VSWR**

## **Electrical Specifications**

| Impedance:             | 50 Ohm        |
|------------------------|---------------|
| Max Power:             | 50W           |
| Peak Gain:             | 3 dBi         |
| VSWR:                  | <1.6 @ 915MHz |
| Operating Frequencies: | ISM: 915MHz   |
| Radiation:             | Omni          |
| Polarization:          | Vertical      |