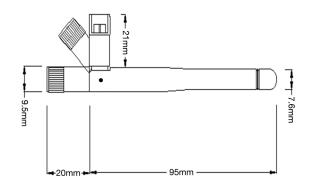

## **Mechanical Specifications**

| Operating Temperature range: | -20 - +60°C    |
|------------------------------|----------------|
| Storage Temperature range:   | -30 - +75°C    |
| Dimensions:                  | L115mm         |
| Connector:                   | SMA male       |
| Mounting Method:             | Direct connect |