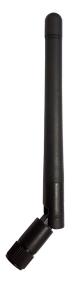

### **General Description**

The Delta 22B is a dedicated 915MHz ISM band antenna which combines good performance with a small size, enabling its use with devices from the Industrial, Scientific or Medical equipment. In addition, the antennas can be used for mobile communications on board vessels.

Terminated with an SMA male connector, it is ideally suited to applications requiring a simple, cable free set up.

The knuckle design allows the antenna to be positioned to take best advantage of the incoming signal. Allowing straight, 45° and 90° positions along with 360° rotation. The omni directional, radiating element is capped with a black high-grade rubber mould.