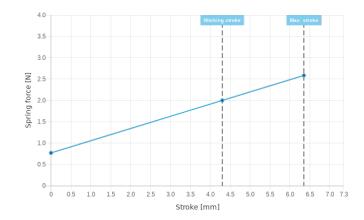

### **Mechanical data**

 Total length
 33.1 mm [1.30 in]

 Barrel diameter
 1.02 mm [.040 in]

 Maximum stroke
 6.35 mm [.25 in]

 Spring pre-load
 0.77 N [2.76 ozf]

 Collar height
 00

 Spring force at working stroke
 2 N [7.19 ozf]

 Recommended working stroke
 4.3 mm [.169 in]