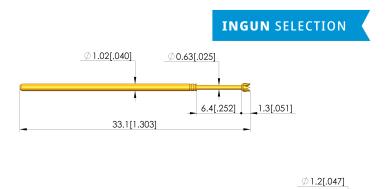

### **Mechanical data**

 Total length
 33.1 mm [1.30 in]

 Barrel diameter
 1.02 mm [.040 in]

 Maximum stroke
 6.35 mm [.25 in]

 Spring pre-load
 0.77 N [2.76 ozf]

 Collar height
 00

 Spring force at working stroke
 2 N [7.19 ozf]

 Recommended working stroke
 4.3 mm [.169 in]

### Tip style data

Tip style 88 8-point,crown, self-cleaning
Tip diameter 1.2 mm [.047 in]
Tip style surface A gold
Tip style material 2 steel