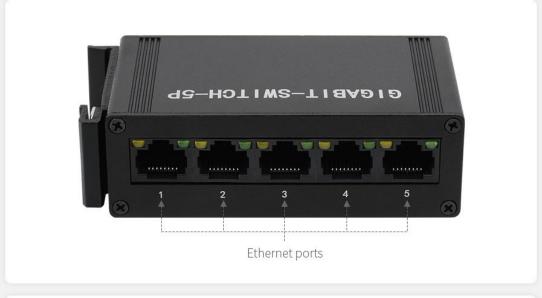

802.3x flow control and back pressure support
- Allow forwarding 9216 bytes huge data packet on linear speed
- Over-voltage protection, effectively preventing damages caused by other high voltage power supply
- Industrial grade alloy case, solid and durable, with DIN rail mount support for easy installing



Robust Alloy Body



### **DIN Rail Mount Support**

Compatible With 25mm Standard Rail



### Wide Range Supply, Multiple Protections

5~36V Wide Voltage Range Power Supply, Dual Power Inputs (DC Jack And Screw Terminal)

Onboard Over-Voltage Protection And Reverse-Proof Protection







Plug & Play

5x 10/100/1000M Ethernet Ports With Auto MDI/MDI-X Support, No Extra Configuration Required, Plug And Play



### **Application Examples**



















### Interface Introduction





**Outline Dimensions**