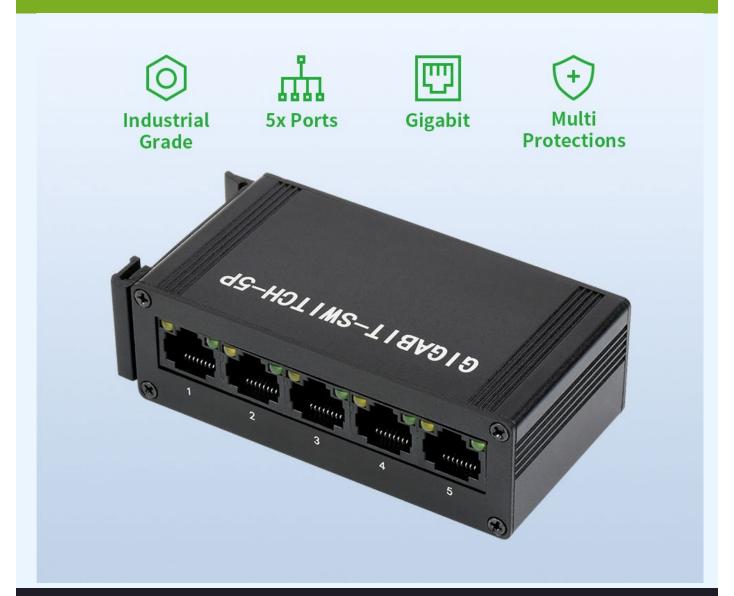

#### Feature

- Onboard switch chip, 5x ports 10/100/1000M non-blocking switch architecture.
- Full-duplex 10/100/1000M support for each port (the half-duplex 100M connection is only supported on 10/100M mode).
- Full/Half-duplex operations with IEEE 802.3x flow control and back pressure support.
- Allow forwarding 9216 bytes huge data packet on linear speed.
- Over-voltage protection, effectively preventing damages caused by other high voltage power supply.
- Industrial grade alloy case, solid and durable, with DIN rail mount support for easy installing.
- 5~36V wide voltage power supply, dual power interface (DC interface and terminal block) onboard overvoltage protection, reverse connection protection.
- Support 25mm standard rail.

## Features At A Glance

- Onboard switch chip, 5x ports 10/100/1000M non-blocking switch architecture
- Full-duplex 10/100/1000M support for each port (the half-duplex 100M connection is only supported on 10/100M mode)
- Full/Half-duplex operations with IEEE 802.3x flow control and back pressure support
- Allow forwarding 9216 bytes huge data packet on linear speed
- Over-voltage protection, effectively preventing damages caused by other high voltage power supply
- Industrial grade alloy case, solid and durable, with DIN rail mount support for easy installing

Robust Alloy Body