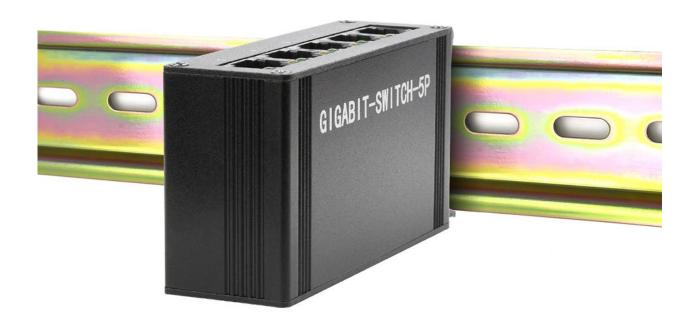

supply: 5~36V

Main chip: RTL8367N

Interface: 5 ports 10/100/1000M

# Industrial 5P Gigabit Switch

Full-duplex 10/100/1000M connection



## Features At A Glance

- Onboard switch chip, 5x ports 10/100/1000M non-blocking switch architecture
- Full-duplex 10/100/1000M support for each port (the half-duplex 100M connection is only supported on 10/100M mode)
- Full/Half-duplex operations with IEEE 802.3x flow control and back pressure support
- Allow forwarding 9216 bytes huge data packet on linear speed
- Over-voltage protection, effectively preventing damages caused by other high voltage power supply
- Industrial grade alloy case, solid and durable, with DIN rail mount support for easy installing



Robust Alloy Body



### **DIN Rail Mount Support**

Compatible With 25mm Standard Rail



### Wide Range Supply, Multiple Protections

5~36V Wide Voltage Range Power Supply, Dual Power Inputs (DC Jack And Screw Terminal)

Onboard Over-Voltage Protection And Reverse-Proof Protection







Plug & Play

5x 10/100/1000M Ethernet Ports With Auto MDI/MDI-X Support, No Extra Configuration Required, Plug And Play



### **Application Examples**



















### Interface Introduction





**Outline Dimensions**