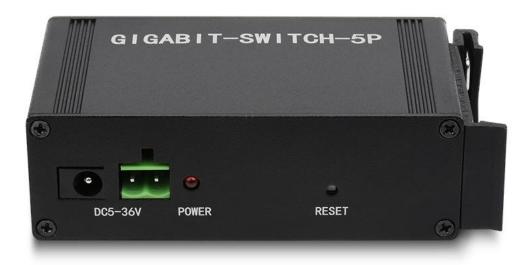

### Wide Range Supply, Multiple Protections

5~36V Wide Voltage Range Power Supply, Dual Power Inputs (DC Jack And Screw Terminal)

Onboard Over-Voltage Protection And Reverse-Proof Protection

Plug & Play

5x 10/100/1000M Ethernet Ports With Auto MDI/MDI-X Support, No Extra Configuration Required, Plug And Play

### Interface Introduction

**Outline Dimensions** 