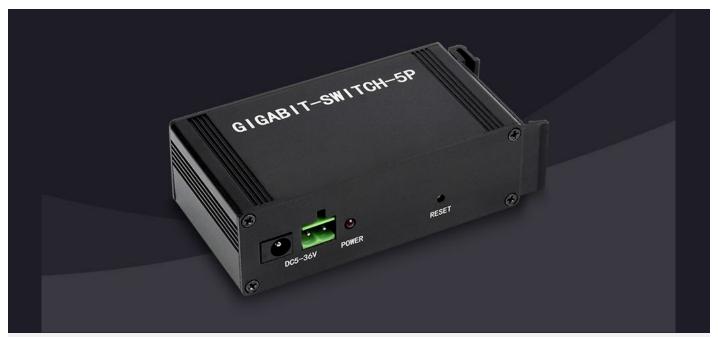

### Wide Range Supply, Multiple Protections

5~36V Wide Voltage Range Power Supply, Dual Power Inputs (DC Jack And Screw Terminal)

Onboard Over-Voltage Protection And Reverse-Proof Protection

Plug & Play

5x 10/100/1000M Ethernet Ports With Auto MDI/MDI-X Support, No Extra Configuration Required, Plug And Play

### Interface Introduction

**Outline Dimensions** 