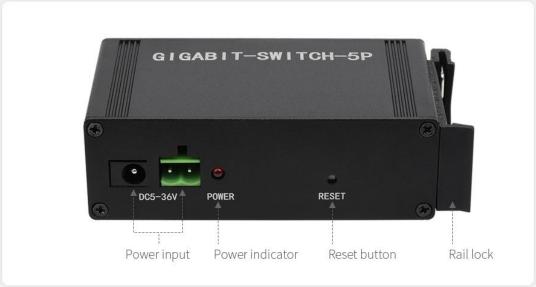

### Wide Range Supply, Multiple Protections

5~36V Wide Voltage Range Power Supply, Dual Power Inputs (DC Jack And Screw Terminal)

Onboard Over-Voltage Protection And Reverse-Proof Protection

Plug & Play

5x 10/100/1000M Ethernet Ports With Auto MDI/MDI-X Support, No Extra Configuration Required, Plug And Play

### Interface Introduction

**Outline Dimensions** 