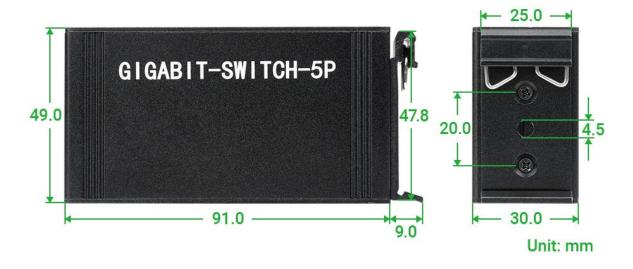

pressure support
- Allow forwarding 9216 bytes huge data packet on linear speed
- Over-voltage protection, effectively preventing damages caused by other high voltage power supply
- Industrial grade alloy case, solid and durable, with DIN rail mount support for easy installing



Robust Alloy Body



### **DIN Rail Mount Support**

Compatible With 25mm Standard Rail



### Wide Range Supply, Multiple Protections

5~36V Wide Voltage Range Power Supply, Dual Power Inputs (DC Jack And Screw Terminal)

Onboard Over-Voltage Protection And Reverse-Proof Protection







Plug & Play

5x 10/100/1000M Ethernet Ports With Auto MDI/MDI-X Support, No Extra Configuration Required, Plug And Play



### **Application Examples**



















### Interface Introduction





**Outline Dimensions**