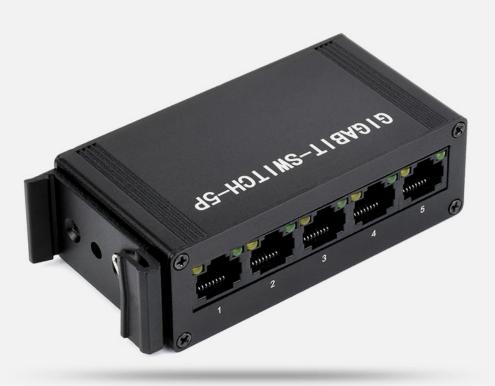

### Wide Range Supply, Multiple Protections

5~36V Wide Voltage Range Power Supply, Dual Power Inputs (DC Jack And Screw Terminal)

Onboard Over-Voltage Protection And Reverse-Proof Protection

Plug & Play

5x 10/100/1000M Ethernet Ports With Auto MDI/MDI-X Support, No Extra Configuration Required, Plug And Play

### Interface Introduction

**Outline Dimensions** 