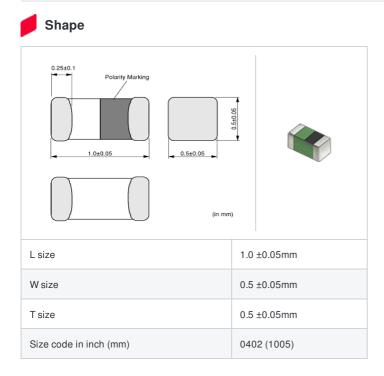

muRata Inductor Data Sheet

# LQG15HSR15J02# "#" indicates a package specification code.

< List of part numbers with package codes >

LQG15HSR15J02D , LQG15HSR15J02J , LQG15HSR15J02B

| References |
|------------|
|            |

| Packaging<br>code | Specifications      | Minimum quantity |
|-------------------|---------------------|------------------|
| D                 | φ180mm Paper taping | 10000            |
| J                 | φ330mm Paper taping | 50000            |
| В                 | Packing in bulk     | 1000             |