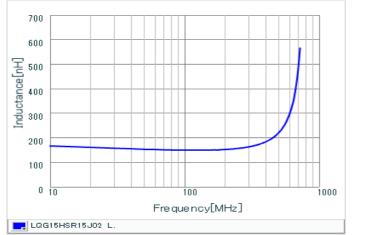

## Chart of characteristic data (The charts below may show another part number which shares its characteristics.)

Q-Frequency characteristics (Typ.)

Inductance-Frequency characteristics (Typ.)