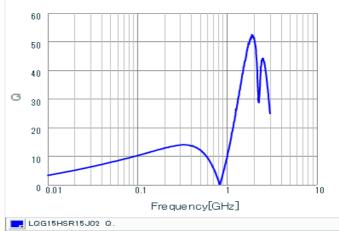

## Chart of characteristic data (The charts below may show another part number which shares its characteristics.)

Q-Frequency characteristics (Typ.)

Inductance-Frequency characteristics (Typ.)