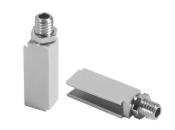

### **ACTUAL SIZES**

### **MECHANICAL SPECIFICATIONS**

Construction: molded polyester plastic Bushing Material: brass nickel plated

**Bushing Hardware:** panel nut and lock washer **Shafts Available (Inches):** (1) flush (2) 0.575 (3) 0.875 See photos and drawings for additional information