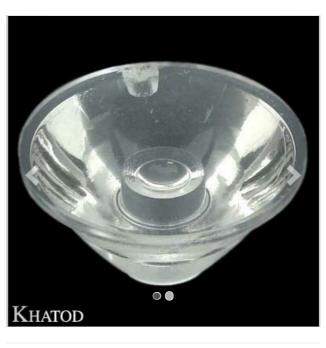

## Single Lenses for Power LEDs; Narrow Beam

Single Lenses for Power LEDs 19,70mm diameter - 9,90mm height - Narrow Beam Material: polycarbonate