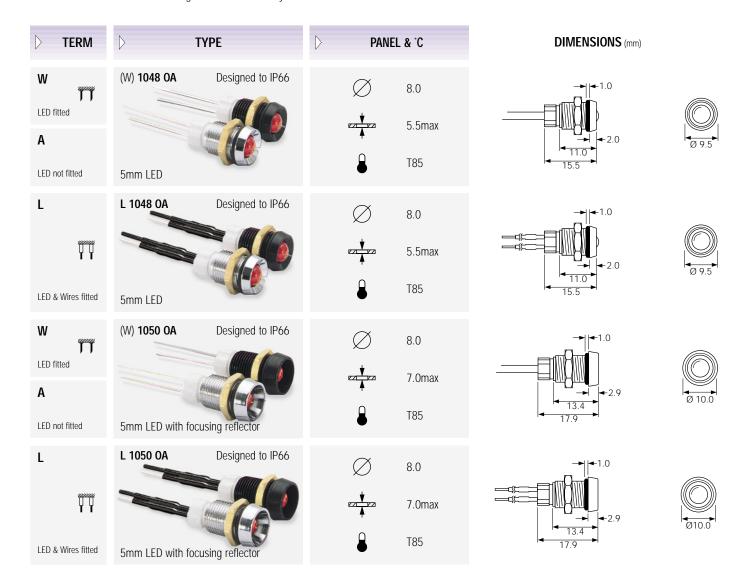

### To create a catalogue number:

Refer to the 2 columns below (terminal and type)

Then state:

LED colour and voltage and body finish (Black or Chrome)

#### Sealing

O-ring sealing equivalent to IP66, of both the LED to bezel, and bezel to panel is available where shown

#### Lampholders only

Items prefixed 'A' are supplied without LEDs