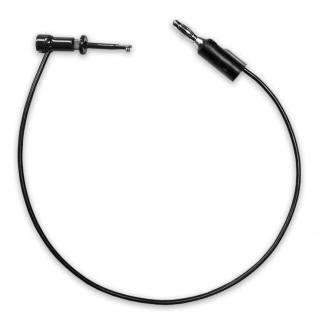

## BU-1420-A-XX-@

(Test Lead: Micro Plunger to Stackable 4mm Banana Plug)

- Mueller's BU-1420-A is a test lead with a micro plunger clip to an overmolded, stackable 4mm banana plug.
- Constructed with 20 AWG, PVC-jacketed test lead wire and has colormatching plunger clip and banana plug.

| • | Material: | Banana contact  | Beryllium copper |
|---|-----------|-----------------|------------------|
|   |           | Plunger contact | Beryllium copper |
|   |           | Housings        | Nylon            |
| • | Rating:   | Current         | 3 Amps           |
|   |           | Voltage         | 300V, CAT II     |