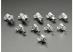

This kit comes with 10 different rework nozzles. Half are your standard round nozzles in many sizes. The other half are intricately designed to help you remove and re-work QFN and QFPs. Use the smallest size you can get away with! That way you'll avoid damaging other components if you are trying to isolate one part of the board to avoid a connector, for example. Super easy to remove components, fix joints and jumpers, replace missing components, or just correct something you've done wrong.

### **TECHNICAL DETAILS**

Dimensions of nozzles, largest to smallest (clamp dimension range in parentheses)

- Square nozzle diameters
  - 14.9mm x 14.9mm x 22.2mm (21.3mm to 22.2mm)
  - 14.8mm x 14.4mm x 20mm (20.8mm to 22mm)
  - 11.8mm x 13mm x 15.8mm (21.5mm to 22.4mm)
  - 11mm x 11mm x 16mm (21.4mm to 22.2mm)
- 9.3mm x 9.3mm x 12.2mm (21.3mm to 22.3mm)

#### Circular nozzle diameters

- 9mm (21.5mm to 22mm)
- 7.7mm (21.6mm to 22.2mm)
- 4.5mm (21.3mm to 22mm)
- 3.3mm (21.8mm to 22.6mm)
- 2.3mm (21.3mm to 22.3mm)