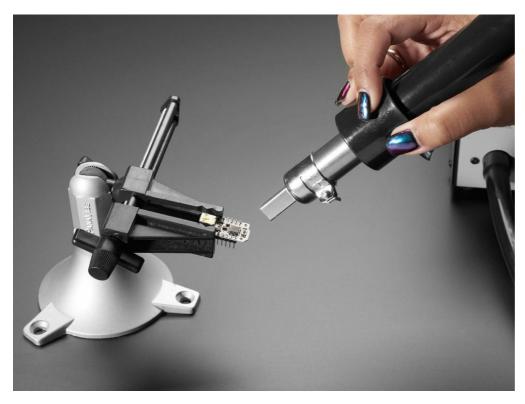

### DESCRIPTION

If you've ever made a mistake when surface-mount soldering, you know how much of a pain it can be to fix it without the right tools. It can add critical time to a project and seriously dampen your soldering momentum if you run into a bad component or a faulty reflow. *Boo hiss!* 

This kit comes with 10 different rework nozzles. Half are your standard round nozzles in many sizes. The other half are intricately designed to help you remove and re-work QFN and QFPs. Use the smallest size you can get away with! That way you'll avoid damaging other components if you are trying to isolate one part of the board to avoid a connector, for example. Super easy to remove components, fix joints and jumpers, replace missing components, or just correct something you've done wrong.

These fit perfectly onto the hot air rework station we stock, and greatly enhance its capabilities