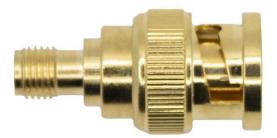

## BU-P4289

(BNC Male to SMA Female Adapter)

- The BU-P4289 is a BNC male to SMA female adapter typically used in RF applications. The SMA end of the adapter uses a 1/4-36 UNS-2A thread.
- Material: Body Gold-plated brass Contacts Gold-plated beryllium copper Insulator PTFE
- Overall length 1.12" (28.50mm), BNC male jack OD = 0.54" (13.8mm)
- Ratings:
  - o Impedance: 50 Ohms
  - Voltage: Shield / Contact: 335 VRMS Shield / Earth: 30 VAC
  - Frequency: 12.4 GHz MAX
  - Temperature: -50°C to 170°C
- RoHS compliant