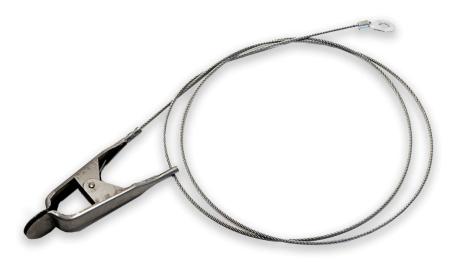

## AI-000480

(Paint Grounding Cable)

- The AI-000480 was specifically designed as an industrial grounding cable for painting components.
- Overall length of 39.4" (1m), maximum jaw opening is 0.6" (15mm)
- Constructed with 1/16" (1.6mm) 304 stainless steel wire rope.
- Clip is a BU-122. The flat nose has a dimple in the center to insure good electrical contact even when paint covers the rest of the clip.
- Made from 304 stainless steel for easy cleanup.
- The ring terminal has a 5/16" ID (7.9mm) and is crimped on the wire.
- RoHS 3 compliant