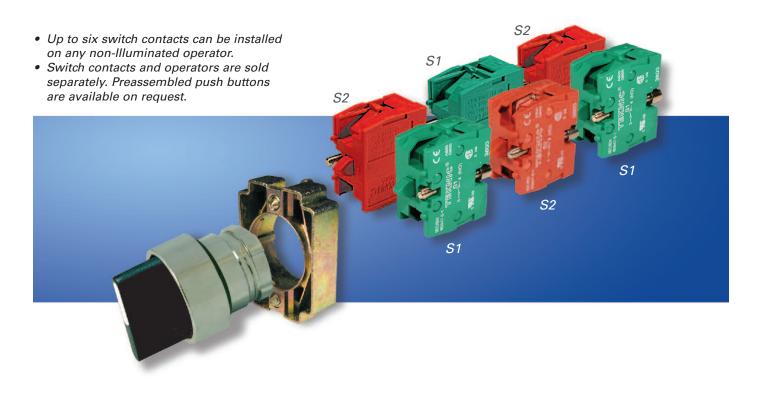

-------|--------|---------------|---------|
| Black | $\sim$ | Maintained    | 2AS2-1  |
| Black | ~~     | Spring Return | 2AS2-2  |
| Black | Ŷ      | Maintained    | 2AS2-3  |
| Black | Ŷ      | Spring Return | 2AS2-4  |
| Black | Ŵ      | Spring Return | 2AS2-5  |
| Black | Ŷ      | Spring Return | 2AS2-6  |

| Color |        | Description   | Cat No. |
|-------|--------|---------------|---------|
| Black | $\sim$ | Maintained    | 2AS2E-1 |
| Black | \$     | Spring Return | 2AS2E-2 |
| Black | Ŵ      | Maintained    | 2AS2E-3 |
| Black | ₩.     | Spring Return | 2AS2E-4 |
| Black | Ŵ      | Spring Return | 2AS2E-5 |
| Black | Ŷ      | Spring Return | 2AS2E-6 |



## <u>Altech Corp.</u><sup>®</sup> 22mm Non-Illuminated Metal Selector Switch Operators



## **Exploded Assembly View**



Downloaded from Arrow.com.