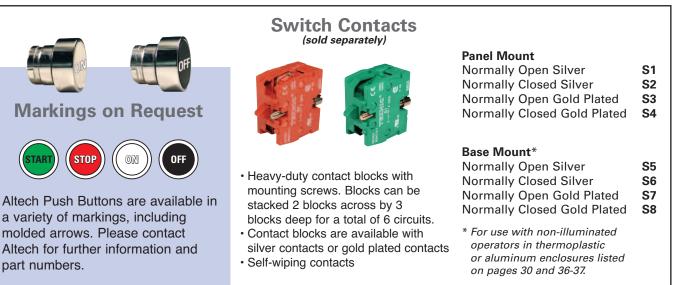

r colors are available on request.



Other colors are available on request.

| Color |        | Description   | Cat No. |
|-------|--------|---------------|---------|
| Black | $\sim$ | Maintained    | 2AS2-1  |
| Black | ~~     | Spring Return | 2AS2-2  |
| Black | Ŷ      | Maintained    | 2AS2-3  |
| Black | Ŷ      | Spring Return | 2AS2-4  |
| Black | Ŵ      | Spring Return | 2AS2-5  |
| Black | Ŷ      | Spring Return | 2AS2-6  |

| Color |        | Description   | Cat No. |
|-------|--------|---------------|---------|
| Black | $\sim$ | Maintained    | 2AS2E-1 |
| Black | \$     | Spring Return | 2AS2E-2 |
| Black | Ŵ      | Maintained    | 2AS2E-3 |
| Black | ₩.     | Spring Return | 2AS2E-4 |
| Black | Ŵ      | Spring Return | 2AS2E-5 |
| Black | Ŷ      | Spring Return | 2AS2E-6 |



## <u>Altech Corp.</u><sup>®</sup> 22mm Non-Illuminated Metal Selector Switch Operators



## **Exploded Assembly View**



Downloaded from Arrow.com.