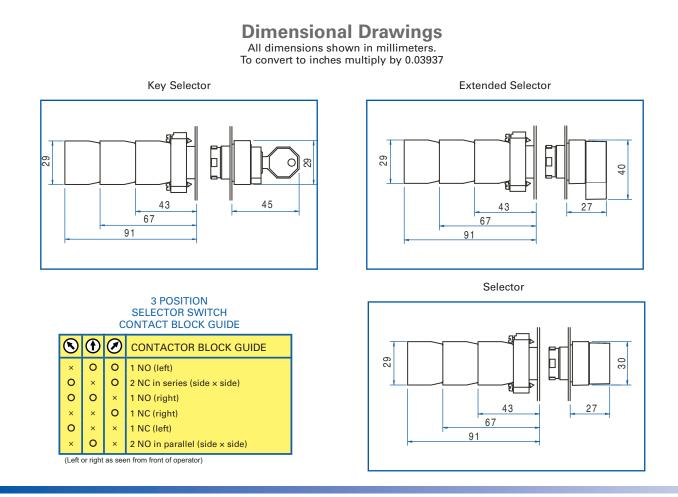

| Description   | Cat No. |
|-------|--------|---------------|---------|
| Black | $\sim$ | Maintained    | 2AS2-1  |
| Black | ~~     | Spring Return | 2AS2-2  |
| Black | Ŷ      | Maintained    | 2AS2-3  |
| Black | Ŷ      | Spring Return | 2AS2-4  |
| Black | Ŵ      | Spring Return | 2AS2-5  |
| Black | Ŷ      | Spring Return | 2AS2-6  |

| Color |        | Description   | Cat No. |
|-------|--------|---------------|---------|
| Black | $\sim$ | Maintained    | 2AS2E-1 |
| Black | \$     | Spring Return | 2AS2E-2 |
| Black | Ŵ      | Maintained    | 2AS2E-3 |
| Black | ₩.     | Spring Return | 2AS2E-4 |
| Black | Ŵ      | Spring Return | 2AS2E-5 |
| Black | Ŷ      | Spring Return | 2AS2E-6 |



## <u>Altech Corp.</u><sup>®</sup> 22mm Non-Illuminated Metal Selector Switch Operators



## **Exploded Assembly View**



Downloaded from Arrow.com.