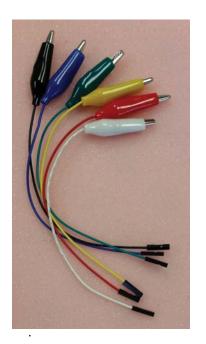

## Machine Pin Jumper Wires

Twin Industries alligator clip to machine pin jumper wires are designed for easy insertion and extraction in Twin Industries solderless breadboards and other development boards. Robust design supports repeat usage and quick design changes.

(6 jumper wires per pack)

## **FEATURES:**

- 24awg wire
- Length = 8"
- Six colors included: wire color matches clip
- Compatible with all Twin Industries solderless breadboards

PART NUMBER: TW-AM-6

Wire length: 8"

Male Machine Pin Ends

PART NUMBER: TW-AF-6

Wire length: 8"

Female Machine Pin Ends