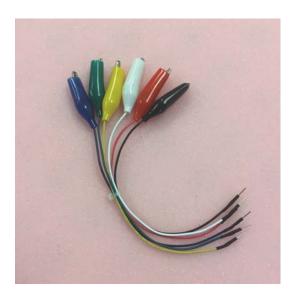

## Machine Pin Jumper Wires

Twin Industries alligator clip to machine pin jumper wires are designed for easy insertion and extraction in Twin Industries solderless breadboards and other development boards. Robust design supports repeat usage and quick design changes.

(6 jumper wires per pack)

## **FEATURES:**

- 24awg wire
- Length = 8"
- Six colors included: wire color matches clip
- Compatible with all Twin Industries solderless breadboards

PART NUMBER: TW-AM-6

Wire length: 8"

Male Machine Pin Ends

PART NUMBER: TW-AF-6

Wire length: 8"

Female Machine Pin Ends