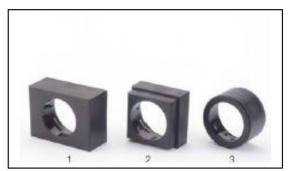

The hood is either round square or rectangular and this is supplied within the RS part number

Keylock Switch

Set of 3 keylock hoods

Once the user snaps on the keylock hood they have a switch suitable for mounting in a 16mm cut-out. With a front shape of either 18mm round , 18mm square or 18 x 24 mm rectangular. The key switches would stick up around 8mm from the panel

Should the customer need to mount the switches in the flush mount configuration then he will need to buy the flush bezel set for keylocks