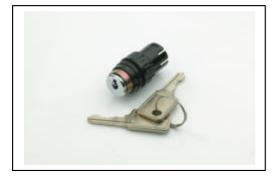

# Eao Series 61 Keylock switches and Selectors

Keylocks

**RS** Part Numbers

331-4914 331-4936 331-4936

Are key locksthat can be mounted into a round 16mm hole.

Each key switch has a metal barrel on which the user snaps on a plastic hood.

The hood is either round square or rectangular and this is supplied within the RS part number

Keylock Switch

Set of 3 keylock hoods

Once the user snaps on the keylock hood they have a switch suitable for mounting in a 16mm cut-out. With a front shape of either 18mm round , 18mm square or 18 x 24 mm rectangular. The key switches would stick up around 8mm from the panel