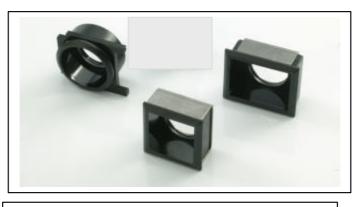

#### 331-4964 Flush bezel set keylocks

This includes three flush mount bezels,

#### **Round Bezel**

This goes into a 22.5mm hole into which the user fits the keylocks above with which he has snapped on the round hood

### Square Bezel

This goes into a 21 by 21mm hole into which the user fits the keyswitch above with which he has snapped on the square hood

#### **Rectangular Bezel**

This goes into a 21 by 27mm hole into which the user fits the keyswitch above with which he has snapped on the rectangular hood

Flush keyswitch bezel set 331-4964