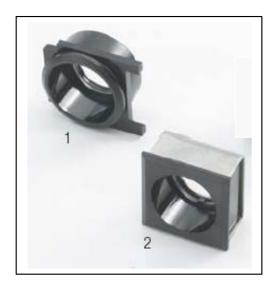

#### 331-4964 Flush bezel set keylocks

This includes three flush mount bezels,

#### **Round Bezel**

This goes into a 22.5mm hole into which the user fits the keylocks above with which he has snapped on the round hood