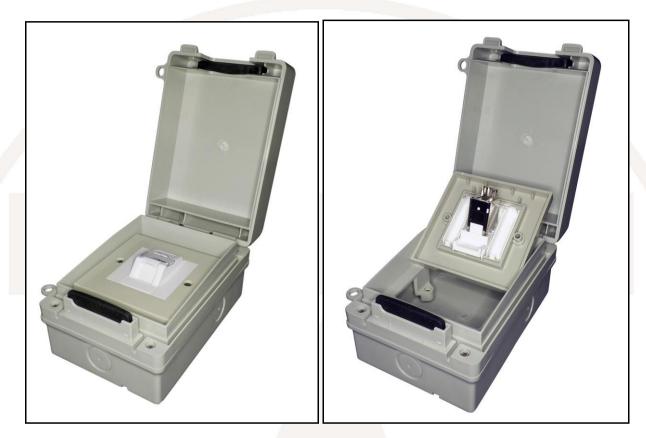

# COMMZBOX CAT6A Weatherproof enclosure

The COMMZBOX Category 6A weatherproof enclosure (WJSG) is a highly durable weatherproof housing designed to allow high speed data cabling to be used in industrial or damp, internal or external locations. Whether installed in dusty factories, trade fair grounds or caravan parks the COMMZBOX provides an excellent solution to keeping connections clean and dry.

## Features

- Supplied with high performance Category 6A component level tool-less socket
- Angled presentation of connectors ensures adequate bend radius as required by the standard
- IP65 Rating (i.e. protected from total dust ingress and protected from low pressure water jets from any direction)
- Supplied with IP65 gland suitable for cable 4-8mm diameter
- 20mm knock-outs located top, bottom, side and back
- Corrosion Resistant
- Snap Shut Action Lid
- Padlock facility

Housing: See drawing below -

Packaging: Supplied in easily assembled kit form in individual cartons

EAN Number: 5055386507105