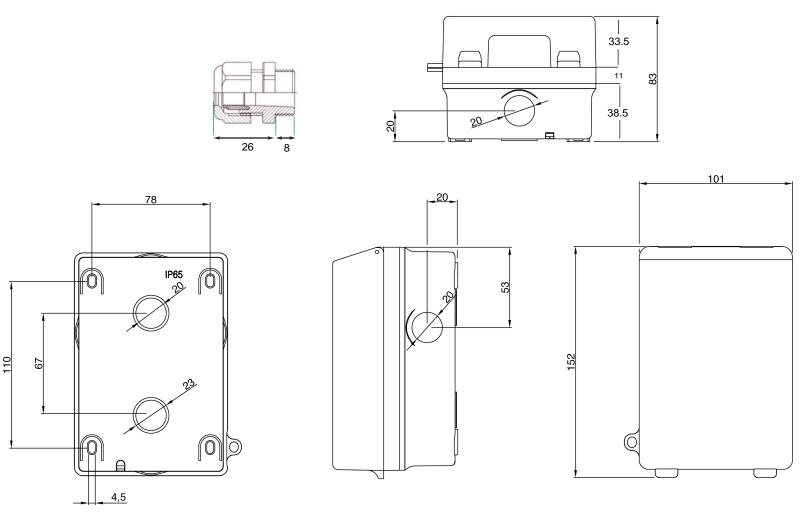

#### Specifications

- Weight: approx. 400g
- Dimensions: approx. 152x83x101mm
- Colour: Housing and faceplate: RAL7032 SGKSsu-45wh: White
- Material: Fire retardant ABS
- For more information see: **SGKSsu-45wh** <u>http://www.tuk.co.uk/product/category-6a-euro-outlet/</u>

Housing: See drawing below -

Packaging: Supplied in easily assembled kit form in individual cartons

EAN Number: 5055386507105

# **ROHS Compliant**

Tolerance +/- 0.5mm

TUK Ltd, Unit 4, Wimbledon Stadium Business Centre, Riverside Road, London, SW17 0BA