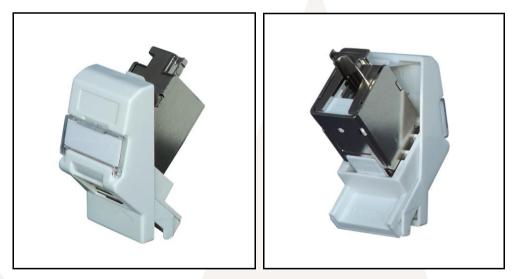

## Features

- Supplied with high performance Category 6A component level tool-less socket
- Angled presentation of connectors ensures adequate bend radius as required by the standard
- IP65 Rating (i.e. protected from total dust ingress and protected from low pressure water jets from any direction)
- Supplied with IP65 gland suitable for cable 4-8mm diameter
- 20mm knock-outs located top, bottom, side and back
- Corrosion Resistant
- Snap Shut Action Lid
- Padlock facility