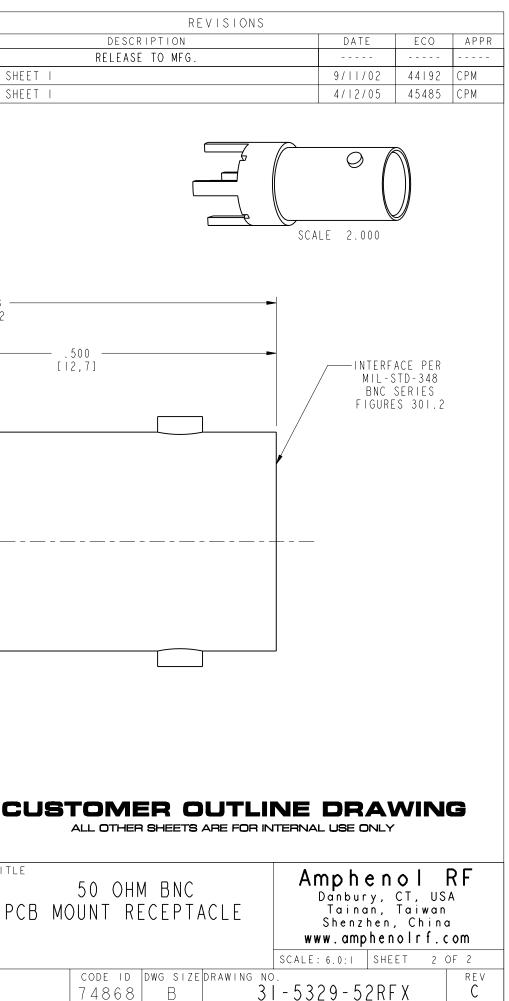

| NOTES:                                                       | 3 I - 5329 - 52RFX    |               |           |
|--------------------------------------------------------------|-----------------------|---------------|-----------|
| I. MATERIALS OF CONSTRUCTION:<br>BODY = BRASS, NICKEL PLATED | DRAWING NO. F         | REV           | DESCRIF   |
|                                                              | THIRD ANGLE PROJ. 🕀 🚭 | -0- -         | RELEASE T |
| CONTACT = PHOSPHOR BRONZE, GOLD PLATED (.000005 MIN) THICK   |                       | B SEE SHEET I |           |
| INSULATOR = PBT POLYESTER                                    |                       | C SEE SHEET I |           |
|                                                              |                       |               |           |

MATERIAL UNLESS OTHERWISE SPECIFIED, DIMENSIONS ARE IN INCHES AND TOLERANCES ARE: 2 PLACE DECIMAL 3 PLACE DECIMAL ANGLES ±.015 (0,381 mm)  $\pm .005$  (0,127 mm) ± | NOTICE – These drawings, specifications, or other data (1) are, and remain the property of Amphenol Corp. (2) must be returned upon request; and (3) are property of Amphenol Corp. (2) must be returned upon request; and (3) are confidential and not to be disclosed to any person other than those to whom they are given by Amphenol Corp. The furnishing of these drawings, specifications, or other data by Amphenol Corp., or to any other person to anyone for any purpose is not to be regarded by implication or otherwise in any manner licensing, granting rights or permitting such holder or any other person to manufacture, use or sell any product, process or design, patented or otherwise, that may in any way be related to or disclosed by any factors. REFERENCE EAR# 112-963626 GEN# ASSYFI\_BNC75 or disclosed by said drawings, specifications, or other data.