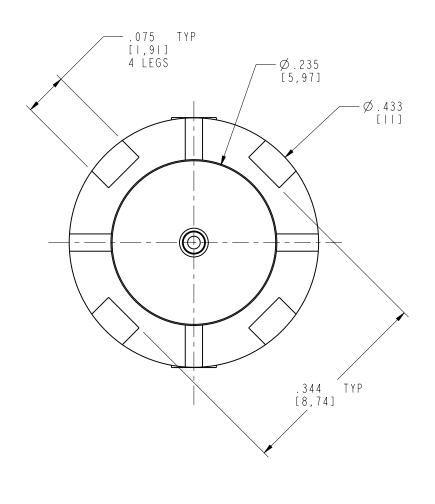

| NOTES:                                                       | 3 I - 5329 - 52RFX    |               |           |
|--------------------------------------------------------------|-----------------------|---------------|-----------|
| I. MATERIALS OF CONSTRUCTION:<br>BODY = BRASS, NICKEL PLATED | DRAWING NO. F         | REV           | DESCRIF   |
|                                                              | THIRD ANGLE PROJ. 🕀 🚭 | -0- -         | RELEASE T |
| CONTACT = PHOSPHOR BRONZE, GOLD PLATED (.000005 MIN) THICK   |                       | B SEE SHEET I |           |
| INSULATOR = PBT POLYESTER                                    |                       | C SEE SHEET I |           |
|                                                              |                       |               |           |