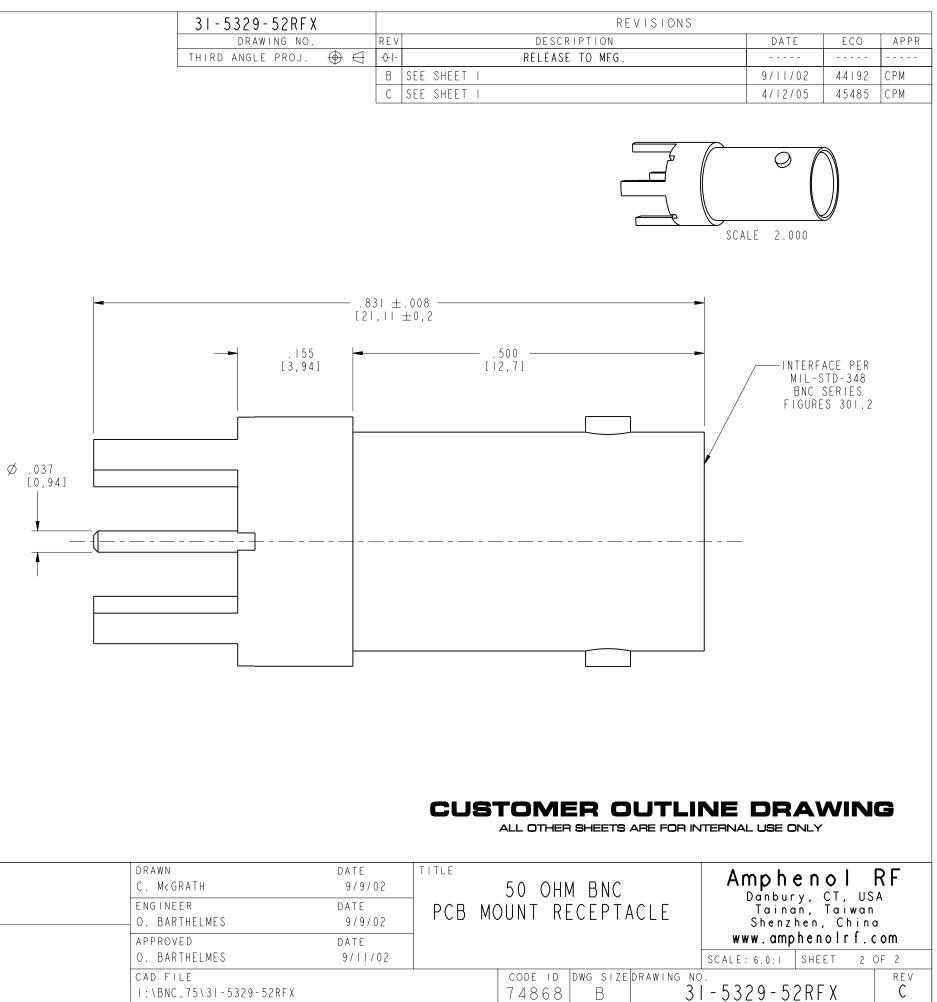

| NOTES:                                                       | 3 I - 5329 - 52RFX    |               |           |
|--------------------------------------------------------------|-----------------------|---------------|-----------|
| I. MATERIALS OF CONSTRUCTION:<br>BODY = BRASS, NICKEL PLATED | DRAWING NO. F         | REV           | DESCRIF   |
|                                                              | THIRD ANGLE PROJ. 🕀 🚭 | -0- -         | RELEASE T |
| CONTACT = PHOSPHOR BRONZE, GOLD PLATED (.000005 MIN) THICK   |                       | B SEE SHEET I |           |
| INSULATOR = PBT POLYESTER                                    |                       | C SEE SHEET I |           |
|                                                              |                       |               |           |

MATERIAL UNLESS OTHERWISE SPECIFIED, DIMENSIONS ARE IN INCHES AND TOLERANCES ARE: 2 PLACE DECIMAL 3 PLACE DECIMAL ANGLES ±.015 (0,381 mm)  $\pm .005$  (0,127 mm) ± | NOTICE – These drawings, specifications, or other data (1) are, and remain the property of Amphenol Corp. (2) must be returned upon request; and (3) are property of Amphenol Corp. (2) must be returned upon request; and (3) are confidential and not to be disclosed to any person other than those to whom they are given by Amphenol Corp. The furnishing of these drawings, specifications, or other data by Amphenol Corp., or to any other person to anyone for any purpose is not to be regarded by implication or otherwise in any manner licensing, granting rights or permitting such holder or any other person to manufacture, use or sell any product, process or design, patented or otherwise, that may in any way be related to or disclosed by any factors. REFERENCE EAR# 112-963626 GEN# ASSYFI\_BNC75 or disclosed by said drawings, specifications, or other data.