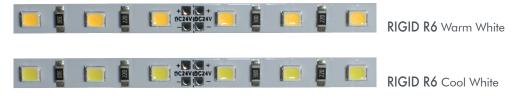

## LED PCB Strip - Rigid

Designed for commercial use, our Rigid PCB Strip are fitted with 2835 or 5050 type LEDs. These IP20 (non weatherproof) Rated 500mm long rigid PCB Strip are low profile and available in 6mm & 7mm widths. Designed for installation into recessed channelling, and many more applications.

14

- ★ Compact strip with Nationstar LED Technology
- ★ Epistar 2835 or 5050 LEDs
- ★ Energy saving and high efficiency rigid LED strip
- ★ Available in 3000k & 6000k
- $\bigstar$  42 LEDs per 500mm  $\sim$  36 LEDs per 500mm on RGB
- ★ Cuttable every 71.4mm ~ 83.3mm on RGB
- ★ 50K hours working life
- ★ 110° beam angle
- ★ Suitable for domestic, commercial and retail internal lighting applications

## LED PCB Strip - Rigid

| Part Code       | R6-W2835-24-42-IP20-RS | R6-C2835-24-42-IP20-RS | R7-RGB5050-24-36-IP20 |
|-----------------|------------------------|------------------------|-----------------------|
| Lumen Output    | 65lm/W                 | 75lm/W                 | 15lm/W                |
| Input Voltage   | 24Vdc                  | 24Vdc                  | 24Vdc                 |
| Power per metre | 20.16W                 | 20.16W                 | 17.28W                |
| Cuttable Length | 71.4mm                 | 71.4mm                 | 83.3mm                |
| Luminous Flux   | 650lm                  | 750lm                  | 200lm                 |
| LED Qty         | 42 per 500mm           | 42 per 500mm           | 36 per 500mm          |
| Beam Angle      | 110°                   | 110°                   | 110°                  |
| IP              | IP20                   | IP20                   | IP20                  |
| Chip Size       | 2835                   | 2835                   | 5050 42/36            |
| ССТ             | 3000K                  | 6000K                  | - 110 71.4mm 83.3mm   |