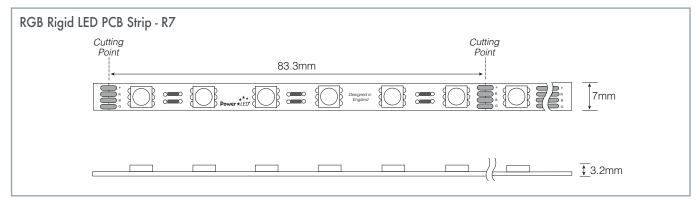

## LED PCB Strip - Rigid

Designed for commercial use, our Rigid PCB Strip are fitted with 2835 or 5050 type LEDs. These IP20 (non weatherproof) Rated 500mm long rigid PCB Strip are low profile and available in 6mm & 7mm widths. Designed for installation into recessed channelling, and many more applications.

14

- ★ Compact strip with Nationstar LED Technology
- ★ Epistar 2835 or 5050 LEDs
- ★ Energy saving and high efficiency rigid LED strip
- ★ Available in 3000k & 6000k
- $\bigstar$  42 LEDs per 500mm  $\sim$  36 LEDs per 500mm on RGB
- ★ Cuttable every 71.4mm ~ 83.3mm on RGB
- ★ 50K hours working life
- ★ 110° beam angle
- ★ Suitable for domestic, commercial and retail internal lighting applications

## LED PCB Strip - Rigid

| Part Code       | R6-W2835-24-42-IP20-RS | R6-C2835-24-42-IP20-RS | R7-RGB5050-24-36-IP20 |
|-----------------|------------------------|------------------------|-----------------------|
| Lumen Output    | 65lm/W                 | 75lm/W                 | 15lm/W                |
| Input Voltage   | 24Vdc                  | 24Vdc                  | 24Vdc                 |
| Power per metre | 20.16W                 | 20.16W                 | 17.28W                |
| Cuttable Length | 71.4mm                 | 71.4mm                 | 83.3mm                |
| Luminous Flux   | 650lm                  | 750lm                  | 200lm                 |
| LED Qty         | 42 per 500mm           | 42 per 500mm           | 36 per 500mm          |
| Beam Angle      | 110°                   | 110°                   | 110°                  |
| IP              | IP20                   | IP20                   | IP20                  |
| Chip Size       | 2835                   | 2835                   | 5050 42/36            |
| ССТ             | 3000K                  | 6000K                  | - 110 71.4mm 83.3mm   |