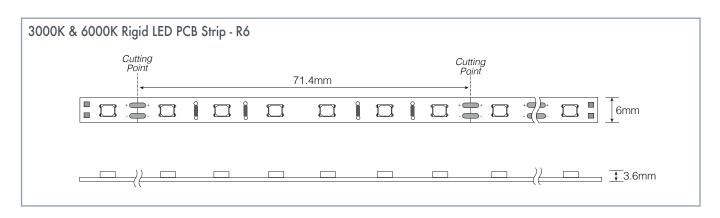

## LED PCB Strip - Rigid

Designed for commercial use, our Rigid PCB Strip are fitted with 2835 or 5050 type LEDs. These IP20 (non weatherproof) Rated 500mm long rigid PCB Strip are low profile and available in 6mm & 7mm widths. Designed for installation into recessed channelling, and many more applications.

14

- ★ Compact strip with Nationstar LED Technology
- ★ Epistar 2835 or 5050 LEDs
- ★ Energy saving and high efficiency rigid LED strip
- ★ Available in 3000k & 6000k
- $\bigstar$  42 LEDs per 500mm  $\sim$  36 LEDs per 500mm on RGB
- ★ Cuttable every 71.4mm ~ 83.3mm on RGB
- ★ 50K hours working life
- ★ 110° beam angle
- ★ Suitable for domestic, commercial and retail internal lighting applications

## LED PCB Strip - Rigid

| Part Code       | R6-W2835-24-42-IP20-RS | R6-C2835-24-42-IP20-RS | R7-RGB5050-24-36-IP20 |
|-----------------|------------------------|------------------------|-----------------------|
| Lumen Output    | 65lm/W                 | 75lm/W                 | 15lm/W                |
| Input Voltage   | 24Vdc                  | 24Vdc                  | 24Vdc                 |
| Power per metre | 20.16W                 | 20.16W                 | 17.28W                |
| Cuttable Length | 71.4mm                 | 71.4mm                 | 83.3mm                |
| Luminous Flux   | 650lm                  | 750lm                  | 200lm                 |
| LED Qty         | 42 per 500mm           | 42 per 500mm           | 36 per 500mm          |
| Beam Angle      | 110°                   | 110°                   | 110°                  |
| IP              | IP20                   | IP20                   | IP20                  |
| Chip Size       | 2835                   | 2835                   | 5050 42/36            |
| ССТ             | 3000K                  | 6000K                  | - 110 71.4mm 83.3mm   |