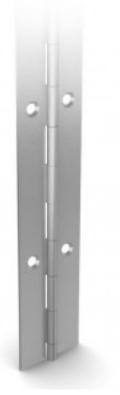

## Rolled knuckle continuous hinge - 50 mm width Model : 42-1-3918

Opening angle 270°. Other lengths and pin materials are available on request. Specific drilling requirements are also available on request.

Hinge in raw galvanised steel is made of pregalvanised steel. Therefore any cut surface is ungalvanised.

| A (length) | 2000                |
|------------|---------------------|
| Note       | undrilled           |
| Material   | 304 stainless steel |
| Weight (g) | 2350                |
| B (width)  | 50                  |
| С          | 2                   |
|            |                     |

| E                | 25                |
|------------------|-------------------|
| D (pin diameter) | 4                 |
| Finish           | raw               |
| Pin material     | stainless steel   |
| Functions        | continuous hinges |
| Opening angle    | 811273.eps        |
| Material         | stainless steel   |