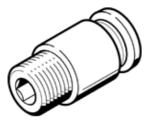

## Data sheet

| Feature                                       | Value                                                    |
|-----------------------------------------------|----------------------------------------------------------|
| Size                                          | Standard                                                 |
| Nominal size                                  | 6.3 mm                                                   |
| Type of seal on screw-in stud                 | coating                                                  |
| Assembly position                             | Any                                                      |
| Container size                                | 1                                                        |
| Design structure                              | Push/pull principle                                      |
| Operating pressure complete temperature range | -0.95 6 bar                                              |
| Temperature dependent operating pressure      | -0.95 14 bar                                             |
| Operating medium                              | Compressed air in accordance with ISO8573-1:2010 [7:-:-] |
|                                               | Water as per manufacturer's declaration at www.festo.com |
| Note on operating and pilot medium            | Lubricated operation possible                            |
| Corrosion resistance classification CRC       | 1 - Low corrosion stress                                 |
| Ambient temperature                           | -10 80 °C                                                |
| Maritime classification                       | see certificate                                          |
| Product weight                                | 45 g                                                     |
| Pneumatic connection, port 1                  | Male thread R1/2                                         |
| Pneumatic connection, port 2                  | For tubing outside diameter 10 mm                        |
| Colour of release ring                        | blue                                                     |
| Materials note                                | Conforms to RoHS                                         |
| Material housing                              | Brass                                                    |
|                                               | Nickel plated                                            |
| Material release ring                         | РОМ                                                      |
| Material of tubing seal                       | NBR                                                      |
| Material of tube retaining claw               | High alloy steel, non-corrosive                          |